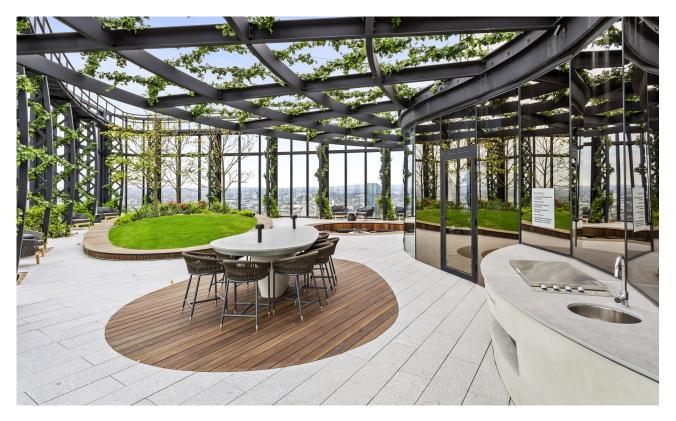

# Experience Yarra's edge's newest addition, 'Voyager'

Secure this spectacular apartment today by applying via 2Apply!

A true lifestyle address, this apartment is set in the Mirvac-built ?Voyager' building ? the tallest, newest and most prestigious building in the Yarra's Edge precinct. Summoning an immediate sense of contemporary style, it boasts impeccably appointed interiors that are as generous as they are light-filled.

Open plan kitchen and vast living/dining flowing to terrace

Stone bench tops, gas stainless steel appliances, dishwasher

\*\*\*\* Wintergarden

For further enquiries call 03 9695 9400 or visit Voyager.mirvac.com

Plans shown are only indicative of layout. Dimensions are approximate.