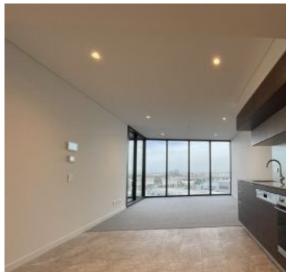

Open plan kitchen and vast living/dining flowing to terrace

Stone bench tops, gas stainless steel appliances, dishwasher