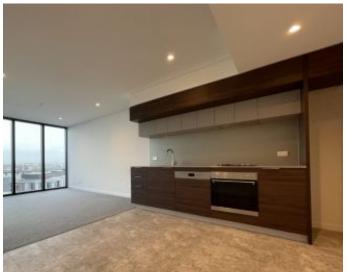

Open plan kitchen and vast living/dining flowing to terrace

Stone bench tops, gas stainless steel appliances, dishwasher