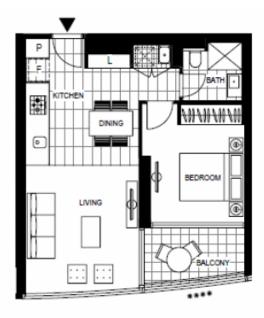

### TOWER 1 BEDROOM APARTMENT

Internal Area 53 m² Balcony Area 6 m² Total Area 59 m²

Armen mulgioci foi from marmey, arme includins bencary arclifor terracos where applicables. It excludins parking and external storage armen.

0 1 2 4m