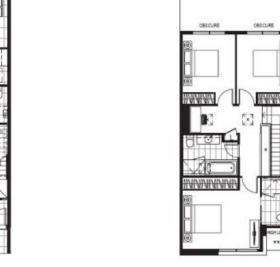

R \*\*

3Bedroom townhouse in Mirvac's master planned Tullamore estate

Private inspections available NOW!! Contact Aleiasha Clark 0491 174 507 or Abigail Fitzpatrick 0491 091 818

Tullamore is set to elevate the lifestyle of its residents, with lush parkland on its doorstep; where style, privacy and timeless design blends with nature, beauty and freedom. Unique, exclusive and limited, this is a lifestyle of distinction.

Bespoke design, quality construction and finishes
1 Car Garage with internal access
Stainless steel Miele appliances including integrated dishwasher

## BED







## \*UNDEROFFER\*

Contact: Aleiasha Clark

03 9645 1199

0491 174 507 Townhouse

Type: Townhouse
Date Available: 22/10/2021
Leased Date: 15/11/2021
Bond: \$2672

https://www.resbymirvac.com





GROUND FLOOR



FRIST FLOOR

Plans shown are only indicative of layout. Dimensions are approximate.