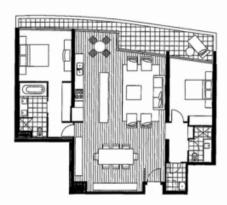

## Impressive 2Bedroom abode in ' Tower 1' Apply today via 2Apply

Situated within Mirvac's prestigious Yarra's Edge district this luxurious apartment located on the 12th floor of Tower 1 has it all!

Two generous bedrooms either side of the bright spacious open plan living and dining areas
Double roller blinds throughout
Gourmet kitchen with European appliances
Large island bench with ample cupboards and drawers
Pull Out Pantry
Separate Laundry

by mirvac

03 9645 1199 enquiriesvic@resbymirvac.com Resbymirvac.com

Bedroom 1 3.6 x 3.6 Plus Robe Bedroom 2 3.9 x 2.9 Plus Robe

Plans shown are only indicative of layout. Dimensions are approximate.