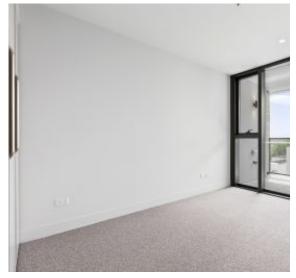

Apartment features:

- ? Spacious one bedroom with amble cupboard space
- ? Stainless steel Miele appliances, including integrated dishwasher
- ? Generous cupboard space
- ? Floor to ceiling windows
- ? Internal space of 59m2
- ? Balcony
- ? 1 Car space