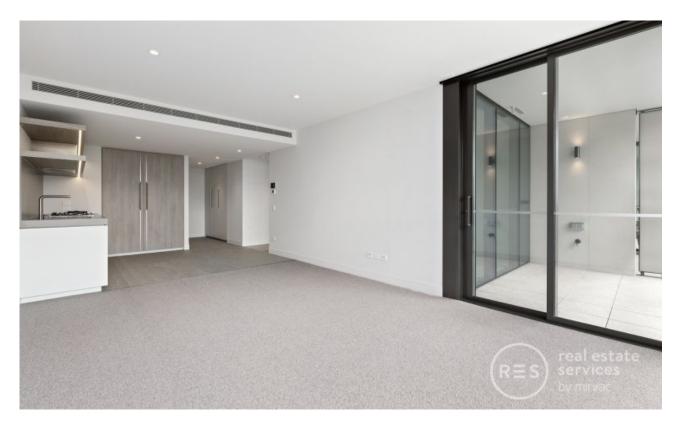

Apartment features:

- ? Spacious one bedroom with amble cupboard space
- ? Stainless steel Miele appliances, including integrated dishwasher
- ? Generous cupboard space
- ? Floor to ceiling windows
- ? Internal space of 59m2
- ? Balcony
- ? 1 Car space