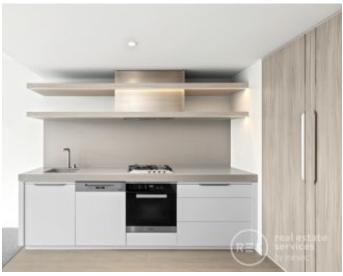

Apartment features:

- ? Spacious one bedroom with amble cupboard space
- ? Stainless steel Miele appliances, including integrated dishwasher
- ? Generous cupboard space
- ? Floor to ceiling windows
- ? Internal space of 59m2
- ? Balcony
- ? 1 Car space