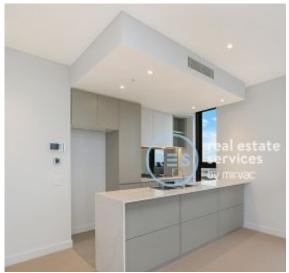

## Brand-New, High-Level 2 Bedroom Apartment with Parking in Sydney Olympic park

This 95sqm, 27th floor apartment features:

- Spacious bedrooms with floor-to-ceiling built-in wardrobes
- Well-appointed living and dining area, with access to balcony
- Modern kitchen with stone benchtops and built-in Miele appliances
- Sleek bathrooms with plenty of generous vanity storage
- Generous balcony, perfect for entertaining
- Internal laundry with dryer included
- Study nook at entry, perfect for a home office
- Secure car space included
- Ducted A/C, video intercom and NBN connectivity
- Resident access to gym, BBQ, community room and garden