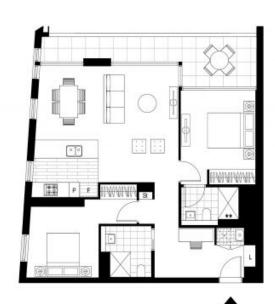

## Brand-New, High-Level 2 Bedroom Apartment with Parking in Sydney Olympic park

This 95sqm, 27th floor apartment features:

- Spacious bedrooms with floor-to-ceiling built-in wardrobes
- Well-appointed living and dining area, with access to balcony
- Modern kitchen with stone benchtops and built-in Miele appliances
- Sleek bathrooms with plenty of generous vanity storage
- Generous balcony, perfect for entertaining
- Internal laundry with dryer included
- Study nook at entry, perfect for a home office
- Secure car space included
- Ducted A/C, video intercom and NBN connectivity
- Resident access to gym, BBQ, community room and garden

## **Deposit Taken**

Contact: Georgia Glynn

02 8588 8888 0481 388 777 Christine Howison 02 8588 8888 0459 222 085

Type: Apartment
Date Available: 21/10/2021
https://www.resbymirvac.com

LEVEL 31

2 BEDROOM + MEDIA APARTMENT

trata area 95

Areas subject to final survey. Area includes baloon wintergarden anclor countyard where applicable, it excludes associated perking and external storage

reside into that the body gate weak produced prior to Conference or construction. The information contained the earth to believed to be convent but growing the contained the contained the contained the contained the produced the produced the contained the contained the contained the contained the change in the wide that provisions on their contract for each . The farmining and the reliable of the contained contained which contained the contained the contained contained which contained the contained contained which contained the contained contained which contained the contained which contained the contained which contained the contained which contained the contained which con