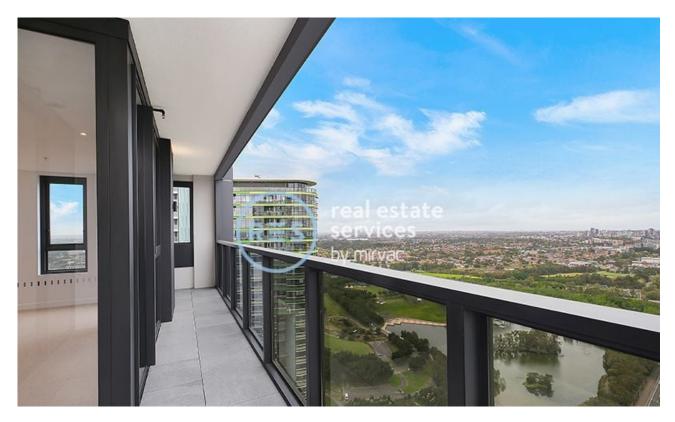

## Brand-New, High-Level 2 Bedroom Apartment with Parking in Sydney Olympic park

This 95sqm, 27th floor apartment features:

- Spacious bedrooms with floor-to-ceiling built-in wardrobes
- Well-appointed living and dining area, with access to balcony
- Modern kitchen with stone benchtops and built-in Miele appliances
- Sleek bathrooms with plenty of generous vanity storage
- Generous balcony, perfect for entertaining
- Internal laundry with dryer included
- Study nook at entry, perfect for a home office
- Secure car space included
- Ducted A/C, video intercom and NBN connectivity
- Resident access to gym, BBQ, community room and garden