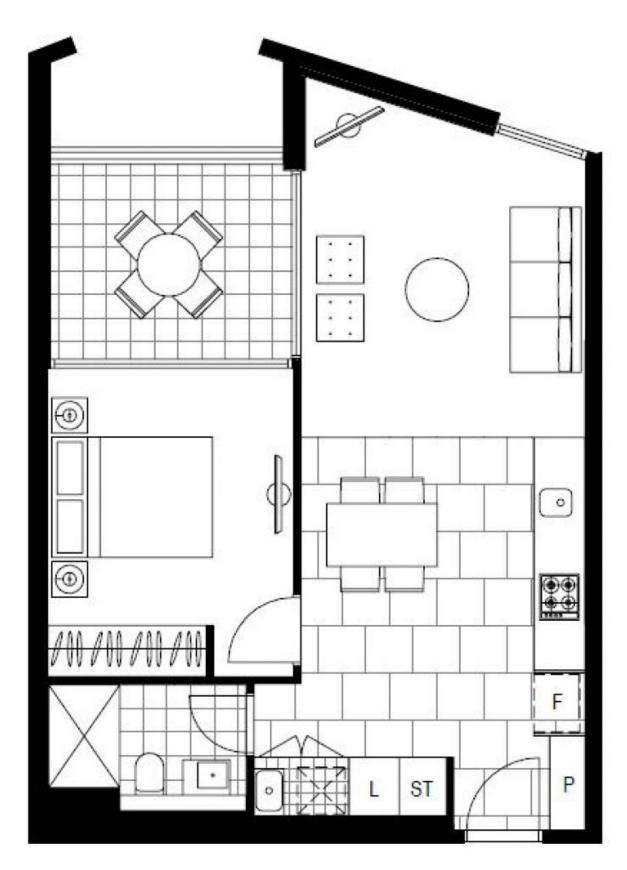

This 4th floor apartment features:

- Spacious bedroom with floor-to-ceiling built-in wardrobes
- Functional living and dining area, with access to balcony

## **More Apartments Available**

Contact: Naz Sabzpouri

02 8588 8888 0401 545 440

Type: Apartment
Date Available: 08/11/2021
https://www.resbymirvac.com

Plans shown are only indicative of layout. Dimensions are approximate.