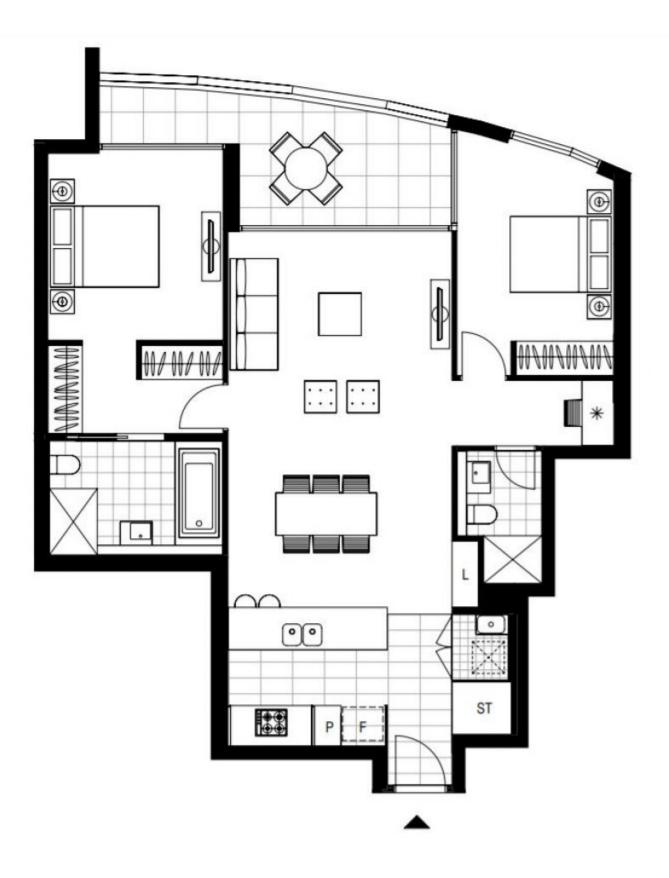

This 103 sqm apartment features:

- Generous bedrooms with floor-to-ceiling built-in wardrobes
- Open-plan living and dining area, with access to balcony
- Quality kitchen with stone benchtops and built-in appliances
- Ultramodern bathrooms with plenty of vanity storage, bath in Ensuite

## \$780 per week

Contact: Naz Sabzpouri

02 8588 8888 0401 545 440

Type: Apartment
Date Available: 06/11/2021
https://www.resbymirvac.com

Plans shown are only indicative of layout. Dimensions are approximate.