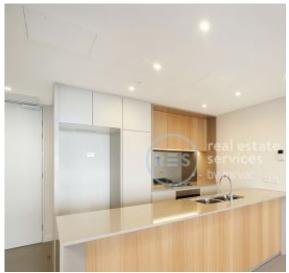

This 103 sqm apartment features:

- Generous bedrooms with floor-to-ceiling built-in wardrobes
- Open-plan living and dining area, with access to balcony
- Quality kitchen with stone benchtops and built-in appliances
- Ultramodern bathrooms with plenty of vanity storage, bath in Ensuite