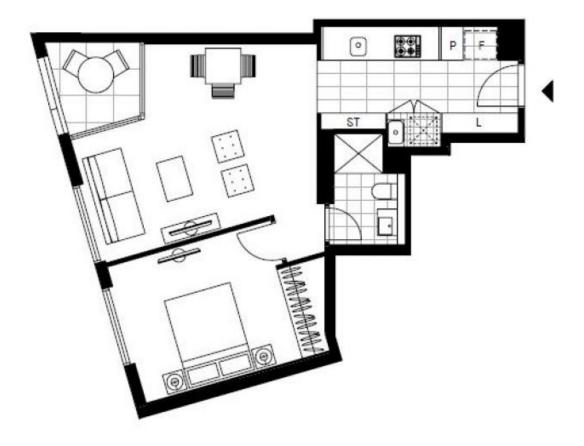

This 7th floor apartment features:

- Well-appointed bedroom with floor-to-ceiling built-in wardrobes
- Open-plan living and dining area, with access to balcony
- Modern kitchen with stone benchtops and built-in appliances
- Sleek bathroom with plenty of vanity storage

More apartwents available! Contact: Naz Sabzpouri 02 8588 8888 0401 545 440 Type: Apartment Date Available: 02/11/2021 https://www.resbymirvac.com

LEVEL 7

Plans shown are only indicative of layout. Dimensions are approximate.