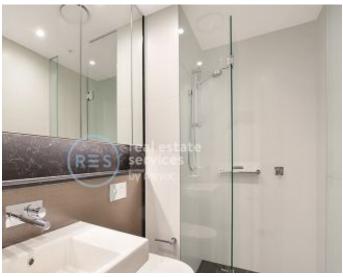

This 7th floor apartment features:

- Well-appointed bedroom with floor-to-ceiling built-in wardrobes
- Open-plan living and dining area, with access to balcony
- Modern kitchen with stone benchtops and built-in appliances
- Sleek bathroom with plenty of vanity storage