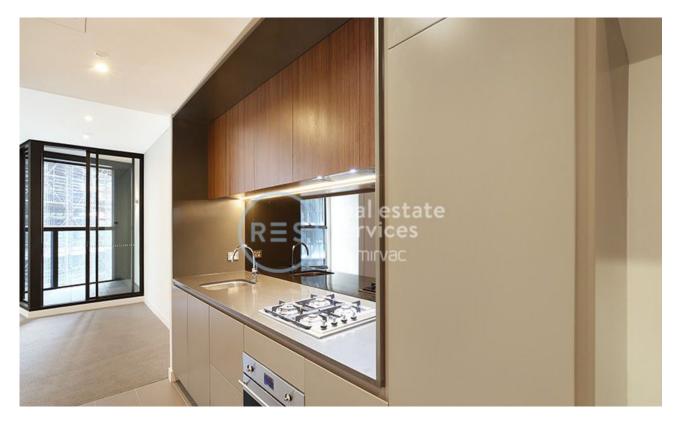

This 7th floor apartment features:

- Well-appointed bedroom with floor-to-ceiling built-in wardrobes
- Open-plan living and dining area, with access to balcony
- Modern kitchen with stone benchtops and built-in appliances
- Sleek bathroom with plenty of vanity storage