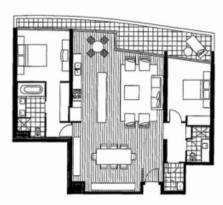

Bedroom 1 3.6 x 3.6 Plus Robe Bedroom 2 3.9 x 2.9 Plus Robe

Plans shown are only indicative of layout. Dimensions are approximate.