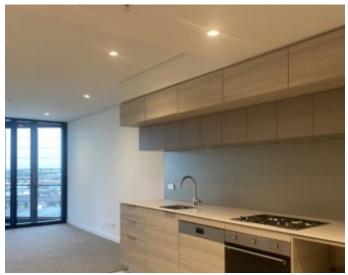

Open plan kitchen and vast living/dining flowing to terrace

Stone bench tops, gas stainless steel appliances, dishwasher

Generous bedrooms with built-in robes Storage cage