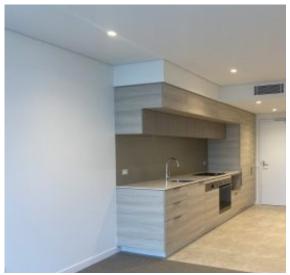

Open plan kitchen and vast living/dining flowing to terrace

Stone bench tops, gas stainless steel appliances, dishwasher

Generous bedrooms with built-in robes Storage cage