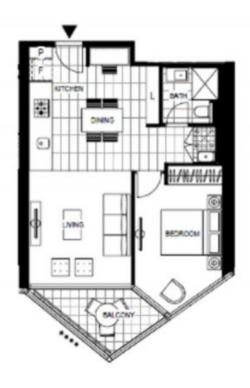

## **DOCKLANDS, VIC** 1607/103 South Wharf Drive

## Boutique living in the Yarra's Edge ?Voyager' tower

A part of the tallest, newest and most prestigious building in the Yarra's Edge precinct, this Mirvac-built ?Voyager' apartment is set to impress. Embracing a sleek and stylish aesthetic, it has been designed with an emphasis on generous light-filed interiors and seamless open plan indoor/outdoor entertaining.

Open plan kitchen and vast living/dining flowing to terrace

Stone bench tops, gas stainless steel appliances, dishwasher

Generous bedrooms with built-in robes Storage cage









## \$410pw - built in fridge & storage cage included!

Contact: Baden Lucas

Type: Apartment Date Available: 15/10/2021 Leased Date: 01/11/2021 Bond: \$1781

https://www.resbymirvac.com



LEVEL 9, 10, 11, 12, 13, 14, 15, 16, 17, 18, 19, 20, 21, 22, 23, 24, 25, 26, 27, 28, 29, 30, 31, 32



Plans shown are only indicative of layout. Dimensions are approximate.