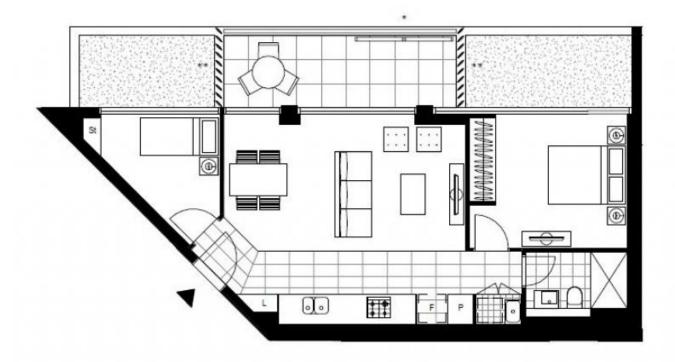

## St Leonards, NSW 1501/472 Pacific Highway

## 1 Bedroom Apartment with Separate Study Room within St Leonards Square

Due to current NSW COVID - 19 orders, inspections of our properties are available ONLY by private inspections.

A limit of 1 person per inspection applies together with mandatory mask wearing. Virtual tours also available via appointment.

Please contact our leasing agent on 0459 222 085 to inspect this apartment.

This 68sqm, 15th floor apartment features:

- Well-appointed bedroom with floor-to-ceiling built-in wardrobes
- Separate study room, perfect for a home office or nursery

## **Contact Agent**

Contact: Christine Howison

02 8588 8888 0459 222 085 Georgia Glynn 02 8588 8888 0481 388 777

Type: Apartment
Date Available: 09/11/2021
https://www.resbymirvac.com

Plans shown are only indicative of layout. Dimensions are approximate.