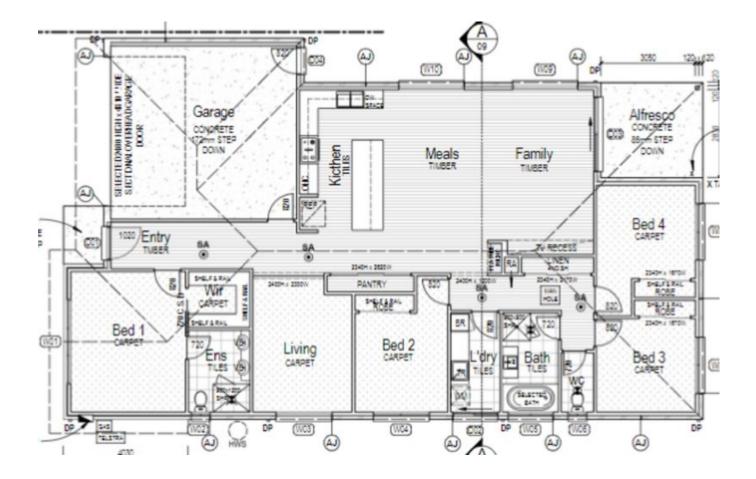

Plans shown are only indicative of layout. Dimensions are approximate.

**DONNYBROOK, VIC** 46 Grovedon Circuit