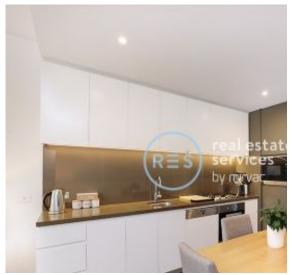

## Furnished 1 Bedroom Apartment in Harold Park by Mirvac

This premium Mirvac apartment features

- Open-plan living area, with private street access and courtyard
- Large bedroom with floor-to-ceiling built-in wardrobes
- Modern kitchen with stone benchtops and built-in Miele appliances
- Sleek bathroom with plenty of vanity storage
- Internal laundry with washing machine and dryer included
- Furnished with all the essentials included
- Secure storage cage included
- Ducted A/C, video intercom and NBN connectivity
- 450m to the Heritage-listed Tramsheds, light rail and public transport