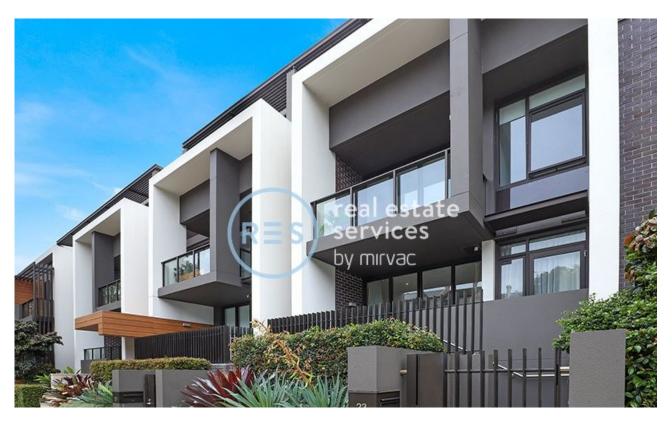

## **Glebe, NSW** 23 Minogue Crescent

## Furnished 1 Bedroom Apartment in Harold Park by Mirvac

This premium Mirvac apartment features

- Open-plan living area, with private street access and courtyard
- Large bedroom with floor-to-ceiling built-in wardrobes
- Modern kitchen with stone benchtops and built-in Miele appliances
- Sleek bathroom with plenty of vanity storage
- Internal laundry with washing machine and dryer included
- Furnished with all the essentials included
- Secure storage cage included
- Ducted A/C, video intercom and NBN connectivity
- 450m to the Heritage-listed Tramsheds, light rail and public transport