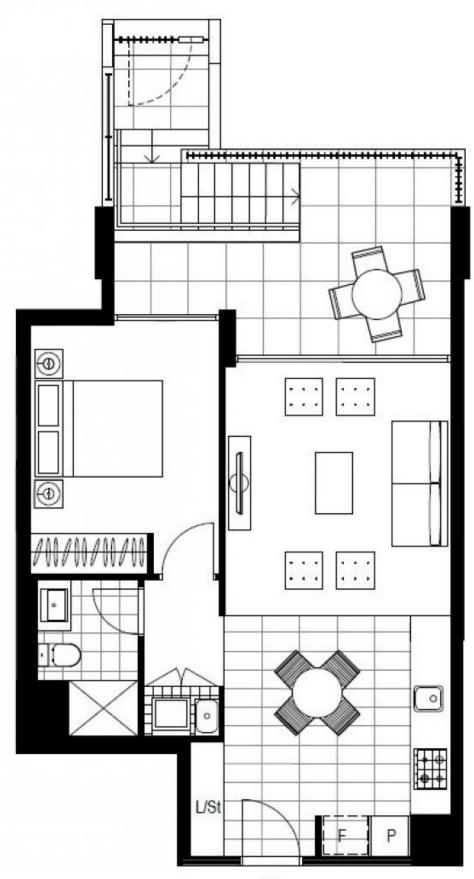

## Furnished 1 Bedroom Apartment in Harold Park by Mirvac

This premium Mirvac apartment features

- Open-plan living area, with private street access and courtyard
- Large bedroom with floor-to-ceiling built-in wardrobes
- Modern kitchen with stone benchtops and built-in Miele appliances
- Sleek bathroom with plenty of vanity storage
- Internal laundry with washing machine and dryer included
- Furnished with all the essentials included
- Secure storage cage included
- Ducted A/C, video intercom and NBN connectivity
- 450m to the Heritage-listed Tramsheds, light rail and public transport

## DEPOSIT TAKEN - FIRST INSPECTION

Contact: Carmen Whiteley

02 8588 8888 0497 555 519

Type: Apartment

Date Available: 30/10/2021

https://www.resbymirvac.com

Plans shown are only indicative of layout. Dimensions are approximate.