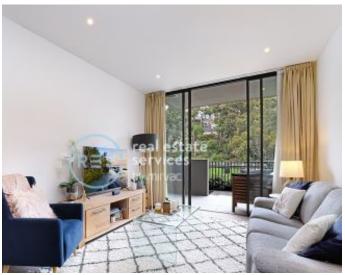

## Furnished 1 Bedroom Apartment in Harold Park by Mirvac

This premium Mirvac apartment features

- Open-plan living area, with private street access and courtyard
- Large bedroom with floor-to-ceiling built-in wardrobes
- Modern kitchen with stone benchtops and built-in Miele appliances
- Sleek bathroom with plenty of vanity storage
- Internal laundry with washing machine and dryer included
- Furnished with all the essentials included
- Secure storage cage included
- Ducted A/C, video intercom and NBN connectivity
- 450m to the Heritage-listed Tramsheds, light rail and public transport