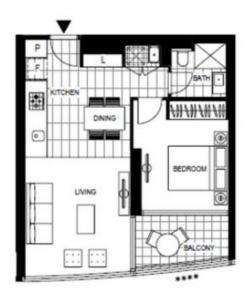

LEVEL 9, 10, 11, 12, 13, 14, 15, 16, 17, 18, 19, 20, 21, 22, 23, 24, 25, 26, 27, 28, 29, 30, 31, 32

1 BEDROOM APARTMENT

Internal Area 53 m²
Balcony Area 6 m²
Total Area 59 m²
Anno apacin hacarea, ana ricidin history and a managara ann.

\*\*\*\* Unterprete

For further enquiries call 03 9695 9400 or visit Voyager.mirvac.com

Plans shown are only indicative of layout. Dimensions are approximate.