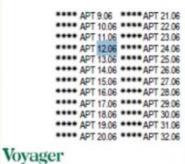

LEVEL 9, 10, 11, 12, 13, 14, 15, 16, 17, 18, 19, 20, 21, 22, 23, 24, 25, 26, 27, 28, 29, 30, 31, 32

1 BEDROOM APARTMENT

Internal Area 53 m²
Balcony Area 6 m²
Total Area 59 m²
Anno apacin hacarea, ana ricidin history and a managara ann.