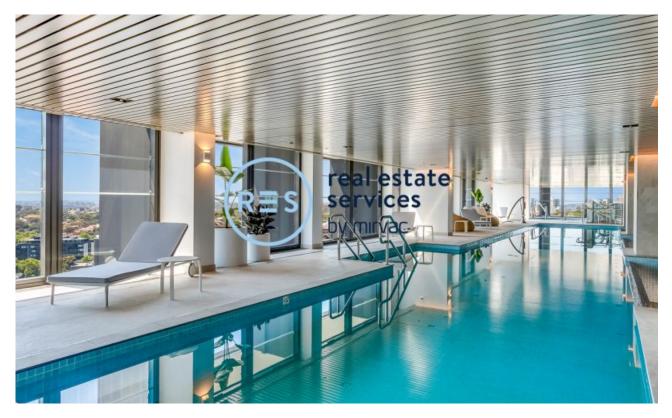

## Sleek Studio Apartment in St Leonard's Square

Due to current NSW COVID - 19 orders, inspections of our properties are available ONLY by private inspections.

A limit of 1 person per inspection applies together with mandatory mask wearing. Virtual tours also available via appointment. Please contact our leasing agent on 0459 222 085 to inspect this apartment.

This 11th floor apartment features:

- Well-appointed bedroom with floor-to-ceiling built-in wardrobe
- Open-plan living and dining area, with access to balcony
- Modern kitchen with stone benchtops and built-in Miele appliances