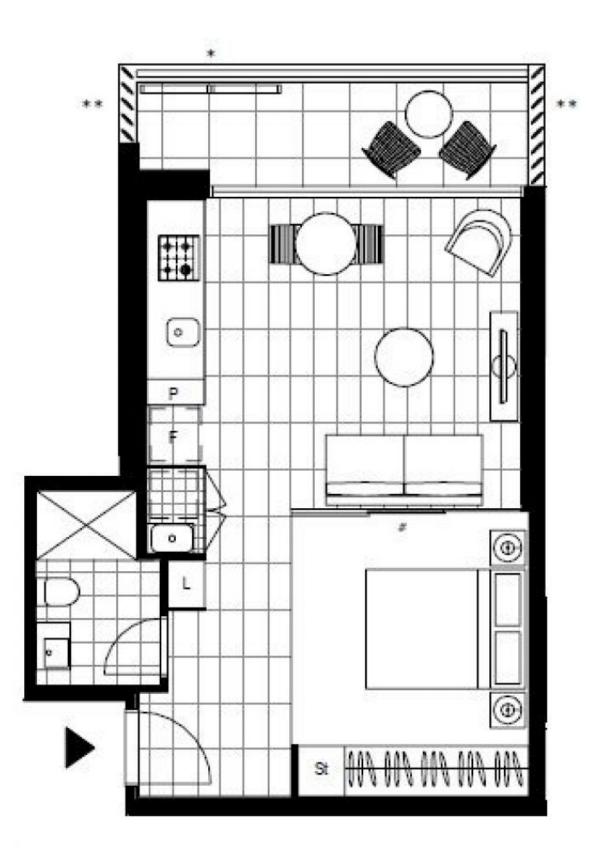

This 11th floor apartment features:

- Well-appointed bedroom with floor-to-ceiling built-in wardrobe
- Open-plan living and dining area, with access to balcony
- Modern kitchen with stone benchtops and built-in Miele appliances

## \$460 per week Contact: Christine Howison 02 8588 8888 0459 222 085 Type: Apartment Date Available: 10/11/2021 https://www.resbymirvac.com 10/11/2021

Plans shown are only indicative of layout. Dimensions are approximate.