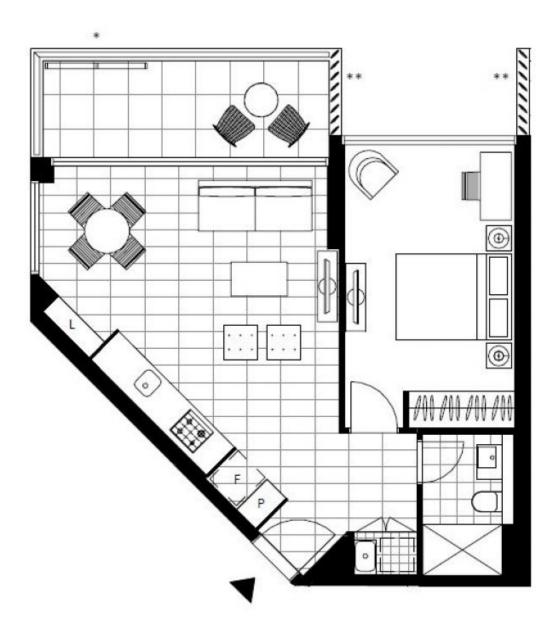

Please contact our leasing agent on 0459 222 085 to inspect this apartment.

This 7th floor apartment features:

- Spacious bedrooms with floor-to-ceiling built-in wardrobes
- Open-plan living and dining area, with access to balcony

## **Deposit Taken**

Contact: Georgia Glynn

02 8588 8888

0481 388 777

Type: Apartment
Date Available: 04/11/2021
https://www.resbymirvac.com

Plans shown are only indicative of layout. Dimensions are approximate.