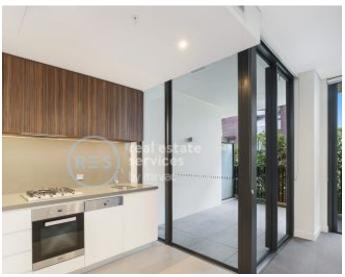

## Premium 1 Bed + Study Apartments in Harold Park by Mirvac

These premium Mirvac apartments feature a:

- Spacious bedroom with built-in wardrobes
- Separate enclosed study room/nook, suitable for home office
- Open-plan, functional living and dining area flowing onto balcony
- Quality and sleek kitchen with stone benchtop and built-in European appliances
- Modern bathroom with plenty of vanity storage
- Internal laundry with washing machine and dryer included
- Secure storage cage included
- Ducted A/C, video intercom and NBN connectivity
- Pet friendly, upon application