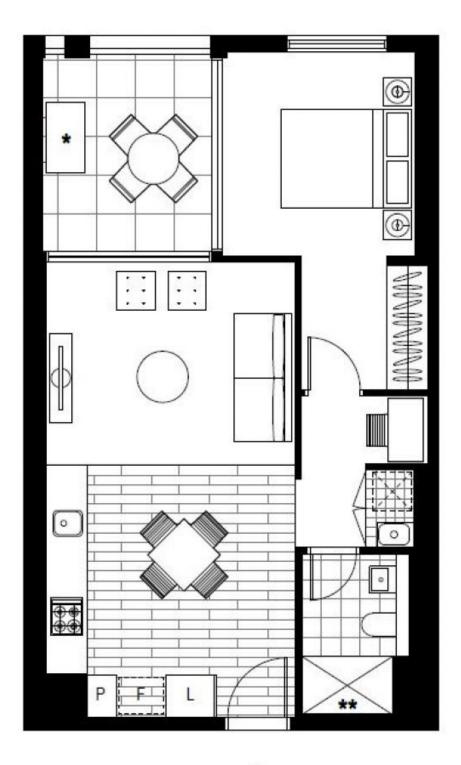

## Stylish North Facing 1 Bedroom Apartment in 'Pavilions' by Mirvac

This 59sqm, 1-Bedroom Apartment features:

- Spacious bedroom with generous built-in wardrobes
- Open-plan living and dining area, leading to the balcony
- Contemporary kitchen with stone benchtops and Smeg appliances
- Sleek bathrooms with generous vanity storage
- North-facing Sunny balcony, perfect for entertaining
- Internal laundry with dryer included
- Study area included, perfect for a home office
- Secured storage cage included
- Ducted A/C, video intercom and NBN connectivity
- 550m to the Olympic Park Train Station, 650m to the Bicentennial Park,