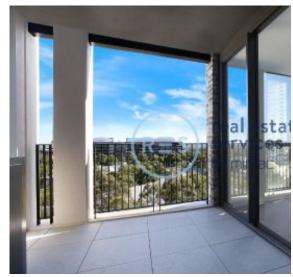

## Stylish North Facing 1 Bedroom Apartment in 'Pavilions' by Mirvac

This 59sqm, 1-Bedroom Apartment features:

- Spacious bedroom with generous built-in wardrobes
- Open-plan living and dining area, leading to the balcony
- Contemporary kitchen with stone benchtops and Smeg appliances
- Sleek bathrooms with generous vanity storage
- North-facing Sunny balcony, perfect for entertaining
- Internal laundry with dryer included
- Study area included, perfect for a home office
- Secured storage cage included
- Ducted A/C, video intercom and NBN connectivity
- 550m to the Olympic Park Train Station, 650m to the Bicentennial Park,