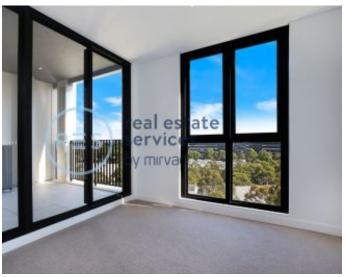

## Stylish North Facing 1 Bedroom Apartment in 'Pavilions' by Mirvac

This 59sqm, 1-Bedroom Apartment features:

- Spacious bedroom with generous built-in wardrobes
- Open-plan living and dining area, leading to the balcony
- Contemporary kitchen with stone benchtops and Smeg appliances
- Sleek bathrooms with generous vanity storage
- North-facing Sunny balcony, perfect for entertaining
- Internal laundry with dryer included
- Study area included, perfect for a home office
- Secured storage cage included
- Ducted A/C, video intercom and NBN connectivity
- 550m to the Olympic Park Train Station, 650m to the Bicentennial Park,