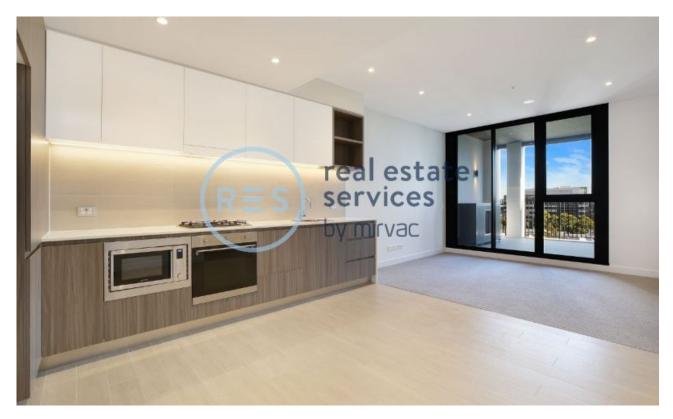

## Stylish North Facing 1 Bedroom Apartment in 'Pavilions' by Mirvac

This 59sqm, 1-Bedroom Apartment features:

- Spacious bedroom with generous built-in wardrobes
- Open-plan living and dining area, leading to the balcony
- Contemporary kitchen with stone benchtops and Smeg appliances
- Sleek bathrooms with generous vanity storage
- North-facing Sunny balcony, perfect for entertaining
- Internal laundry with dryer included
- Study area included, perfect for a home office
- Secured storage cage included
- Ducted A/C, video intercom and NBN connectivity
- 550m to the Olympic Park Train Station, 650m to the Bicentennial Park,