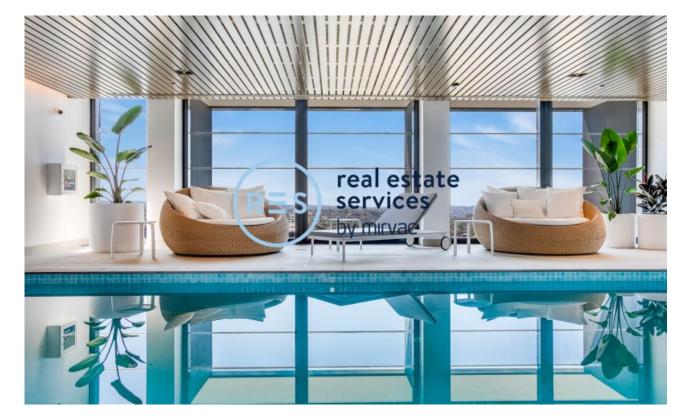

This 68sqm, 15th floor apartment features:

- Well-appointed floor-to-ceiling built-in wardrobes
- Separate study room, perfect for a home office or nursery

Contact:

\$600 per week Christine Howison 02 8588 8888