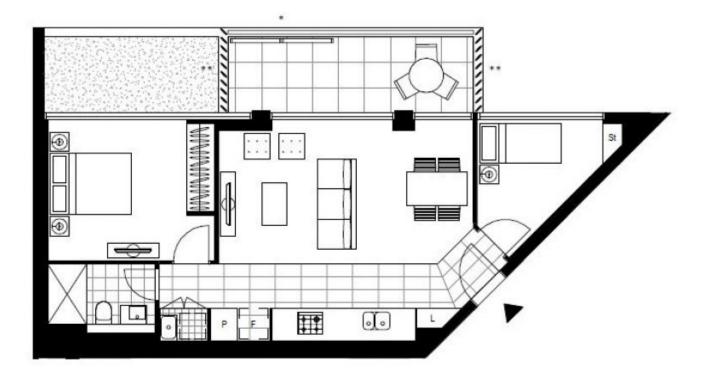

This 68sqm, 15th floor apartment features:

- Well-appointed floor-to-ceiling built-in wardrobes
- Separate study room, perfect for a home office or nursery

Contact:

\$600 per week Christine Howison 02 8588 8888

RES

0459 222 085 Apartment Type: Date Available: 25/10/2021 https://www.resbymirvac.com

Plans shown are only indicative of layout. Dimensions are approximate.

**St Leonards, NSW** 1510/472 Pacific Highway