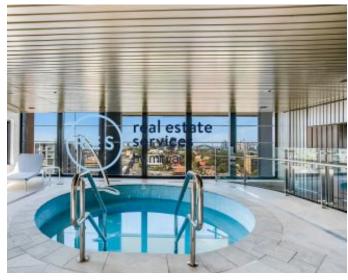

This 68sqm, 15th floor apartment features:

- Well-appointed floor-to-ceiling built-in wardrobes
- Separate study room, perfect for a home office or nursery

Contact:

\$600 per week Christine Howison 02 8588 8888