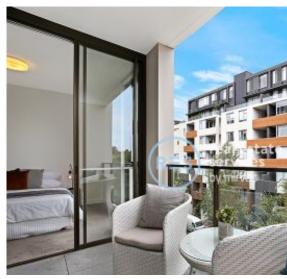

## Impressive Selection of 1 Bedroom Apartments in Idyllic Parkside Location

These premium Mirvac apartments feature a:

- Spacious bedroom with built-in wardrobes
- Some apartments include separate study nooks/rooms
- Open-plan, functional living and dining area flowing onto balcony
- Quality and sleek kitchen with stone benchtop and built-in European appliances
- Modern bathroom with plenty of vanity storage
- Internal laundry with washing machine and dryer included
- Secure storage cage included
- Ducted A/C, video intercom and NBN connectivity
- Pet friendly, upon application