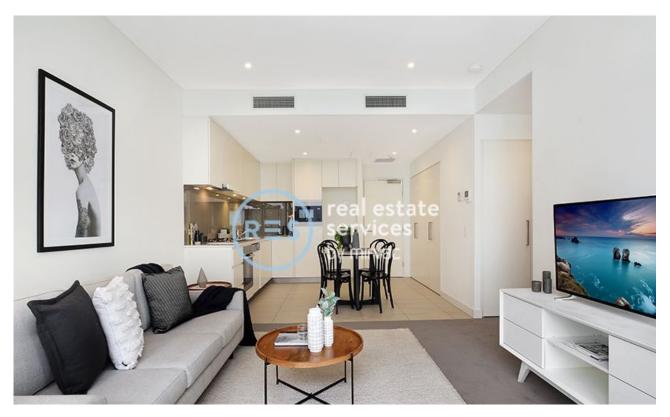

## Impressive Selection of 1 Bedroom Apartments in Idyllic Parkside Location

These premium Mirvac apartments feature a:

- Spacious bedroom with built-in wardrobes
- Some apartments include separate study nooks/rooms
- Open-plan, functional living and dining area flowing onto balcony
- Quality and sleek kitchen with stone benchtop and built-in European appliances
- Modern bathroom with plenty of vanity storage
- Internal laundry with washing machine and dryer included
- Secure storage cage included
- Ducted A/C, video intercom and NBN connectivity
- Pet friendly, upon application