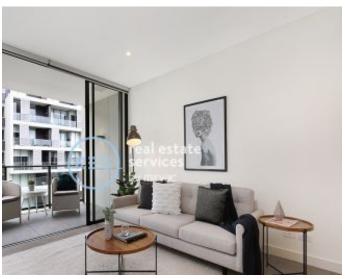

## Impressive Selection of 1 Bedroom Apartments in Idyllic Parkside Location

These premium Mirvac apartments feature a:

- Spacious bedroom with built-in wardrobes
- Some apartments include separate study nooks/rooms
- Open-plan, functional living and dining area flowing onto balcony
- Quality and sleek kitchen with stone benchtop and built-in European appliances
- Modern bathroom with plenty of vanity storage
- Internal laundry with washing machine and dryer included
- Secure storage cage included
- Ducted A/C, video intercom and NBN connectivity
- Pet friendly, upon application