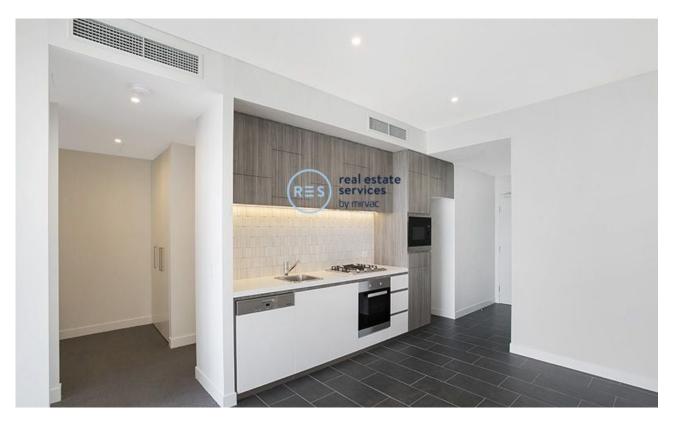

## Exceptional 1-Bedroom + Study Apartment 'Chevalier', Harold Park

This 63sqm, Mirvac apartment features:

- Well appointed bedroom with floor-to-ceiling built-in wardrobes
- Separate study area, perfect for a home office
- Open-plan living and dining area, flowing onto balcony
- Quality kitchen with stone benchtop and built-in Miele appliances
- Modern bathroom with plenty of generous storage
- Sunny balcony, great for entertaining
- Internal laundry with washing machine and dryer included
- Secure storage cage included
- Ducted A/C, video intercom and NBN connectivity
- 450m to the Heritage-listed Tramsheds, light rail and public transport