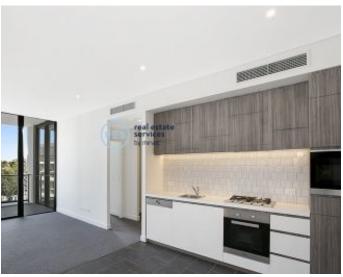

## Exceptional 1-Bedroom + Study Apartment 'Chevalier', Harold Park

This 63sqm, Mirvac apartment features:

- Well appointed bedroom with floor-to-ceiling built-in wardrobes
- Separate study area, perfect for a home office
- Open-plan living and dining area, flowing onto balcony
- Quality kitchen with stone benchtop and built-in Miele appliances
- Modern bathroom with plenty of generous storage
- Sunny balcony, great for entertaining
- Internal laundry with washing machine and dryer included
- Secure storage cage included
- Ducted A/C, video intercom and NBN connectivity
- 450m to the Heritage-listed Tramsheds, light rail and public transport