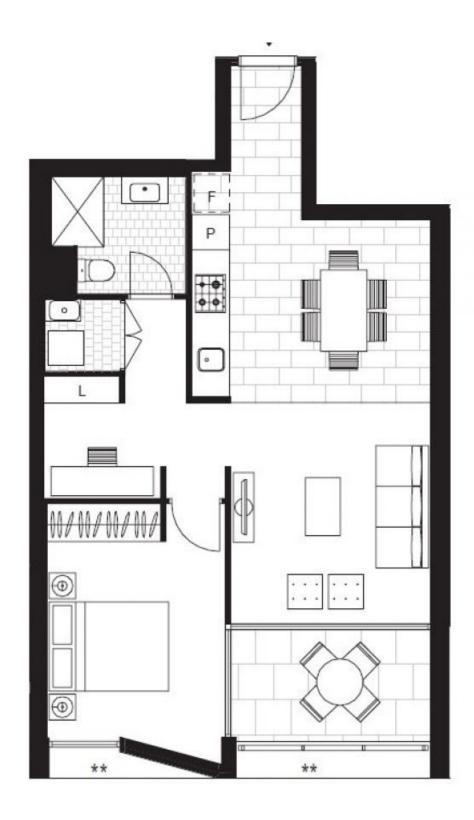

## Exceptional 1-Bedroom + Study Apartment 'Chevalier', Harold Park

This 63sqm, Mirvac apartment features:

- Well appointed bedroom with floor-to-ceiling built-in wardrobes
- Separate study area, perfect for a home office
- Open-plan living and dining area, flowing onto balcony
- Quality kitchen with stone benchtop and built-in Miele appliances
- Modern bathroom with plenty of generous storage
- Sunny balcony, great for entertaining
- Internal laundry with washing machine and dryer included
- Secure storage cage included
- Ducted A/C, video intercom and NBN connectivity
- 450m to the Heritage-listed Tramsheds, light rail and public transport

More apartments available!

Contact: Carmen Whiteley

02 8588 8888

0497 555 519

Type: Apartment
Date Available: 20/10/2021
https://www.resbymirvac.com

Plans shown are only indicative of layout. Dimensions are approximate.