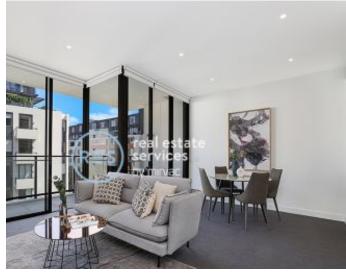

## Modern 2-Bedroom with Parking in Idyllic Location This 5th floor, 'Locarno' apartment features:

- Well-appointed bedrooms with built-in wardrobes
- Flowing open-plan living and dining area, with access to balcony
- Sleek kitchen with stone benchtops and built-in premium Miele appliances
- Stylish bathrooms with plenty of vanity storage
- Spacious balcony, great for entertaining
- Internal laundry with washing machine and dryer included
- Secure car space and storage cage included
- Ducted A/C, video intercom and NBN connectivity
- 450m to the Heritage-listed Tramsheds, light rail and public transport