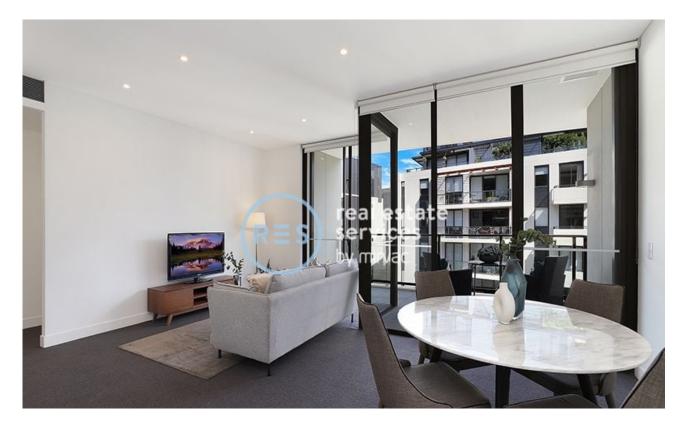

## Modern 2-Bedroom with Parking in Idyllic Location This 5th floor, 'Locarno' apartment features:

- Well-appointed bedrooms with built-in wardrobes
- Flowing open-plan living and dining area, with access to balcony
- Sleek kitchen with stone benchtops and built-in premium Miele appliances
- Stylish bathrooms with plenty of vanity storage
- Spacious balcony, great for entertaining
- Internal laundry with washing machine and dryer included
- Secure car space and storage cage included
- Ducted A/C, video intercom and NBN connectivity
- 450m to the Heritage-listed Tramsheds, light rail and public transport