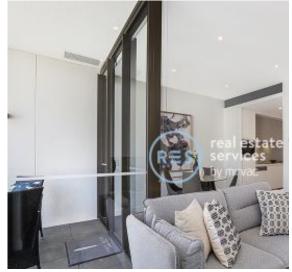

## Modern 2-Bedroom with Parking in Idyllic Location This 5th floor, 'Locarno' apartment features:

- Well-appointed bedrooms with built-in wardrobes
- Flowing open-plan living and dining area, with access to balcony
- Sleek kitchen with stone benchtops and built-in premium Miele appliances
- Stylish bathrooms with plenty of vanity storage
- Spacious balcony, great for entertaining
- Internal laundry with washing machine and dryer included
- Secure car space and storage cage included
- Ducted A/C, video intercom and NBN connectivity
- 450m to the Heritage-listed Tramsheds, light rail and public transport