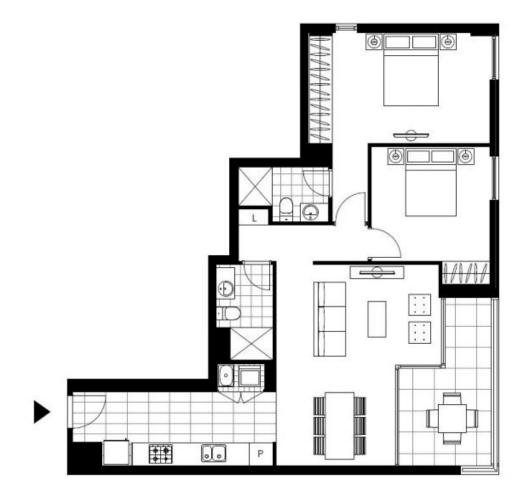

## Modern 2-Bedroom with Parking in Idyllic Location This 5th floor, 'Locarno' apartment features:

- Well-appointed bedrooms with built-in wardrobes
- Flowing open-plan living and dining area, with access to balcony
- Sleek kitchen with stone benchtops and built-in premium Miele appliances
- Stylish bathrooms with plenty of vanity storage
- Spacious balcony, great for entertaining
- Internal laundry with washing machine and dryer included
- Secure car space and storage cage included
- Ducted A/C, video intercom and NBN connectivity
- 450m to the Heritage-listed Tramsheds, light rail and public transport

## More apartments available!

Contact: Carmen Whiteley 02 8588 8888 0497 555 519 Alex Bohmwald 02 8588 8888 0431 111 104 Type: Apartment Date Available: 25/10/2021 https://www.resbymirvac.com

Plans shown are only indicative of layout. Dimensions are approximate.