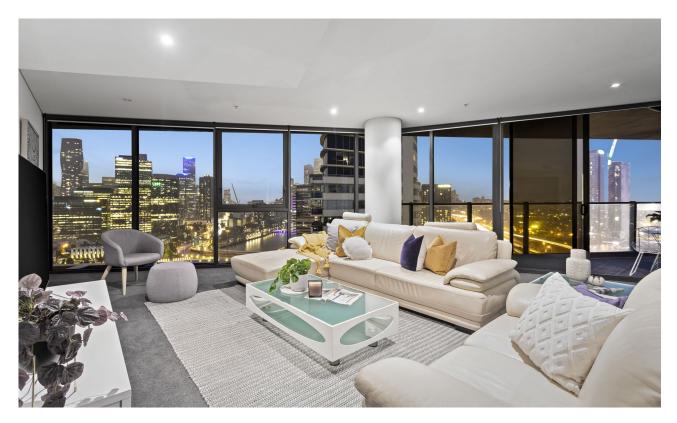

## Panoramic views, high style in Tower 5

In the exclusive Tower 5 of Yarra's Edge, high on the 23rd floor, take in stunning views of Port Phillip Bay, the Yarra River, and the CBD skyline. With 200 sqm (approx.) of total space, this is an ultra-spacious 3-bedroom, 2-bathroom apartment in one of Docklands' most desired locations.

- ? One of the most sought-after floorplans in Tower 5 rarely come up for sale, and just 5 apartments on the 23rd floor
- ? North-East-South facing balcony with CBD, Marina and Bay views, and stunning sunsets coming in bedrooms two and three
- ? The open living/dining offers an abundance of natural light and space