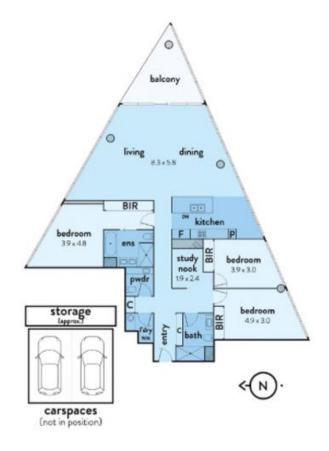

## DOCKLANDS, VIC 2304/90 Lorimer Street

## Panoramic views, high style in Tower 5

In the exclusive Tower 5 of Yarra's Edge, high on the 23rd floor, take in stunning views of Port Phillip Bay, the Yarra River, and the CBD skyline. With 200 sqm (approx.) of total space, this is an ultra-spacious 3-bedroom, 2-bathroom apartment in one of Docklands' most desired locations.

- ? One of the most sought-after floorplans in Tower 5 rarely come up for sale, and just 5 apartments on the 23rd floor
- ? North-East-South facing balcony with CBD, Marina and Bay views, and stunning sunsets coming in bedrooms two and three
- ? The open living/dining offers an abundance of natural light and space

## 2304/90 LORIMER STREET, DOCKLANDS

This fisorplies is an artist's impression only, it contains information that we believe to be reliable however we cannot guarantee and accept no responsibility for the accuracy of information supplied. All denerations are indicative and listed in restress. Indeeded parties through take their own measurements or engage the services of a licensed surveyor.