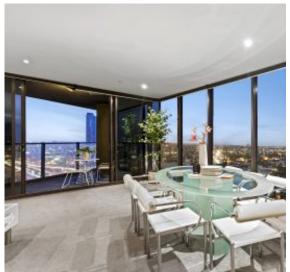

## Panoramic views, high style in Tower 5

In the exclusive Tower 5 of Yarra's Edge, high on the 23rd floor, take in stunning views of Port Phillip Bay, the Yarra River, and the CBD skyline. With 200 sqm (approx.) of total space, this is an ultra-spacious 3-bedroom, 2-bathroom apartment in one of Docklands' most desired locations.

- ? One of the most sought-after floorplans in Tower 5 rarely come up for sale, and just 5 apartments on the 23rd floor
- ? North-East-South facing balcony with CBD, Marina and Bay views, and stunning sunsets coming in bedrooms two and three
- ? The open living/dining offers an abundance of natural light and space