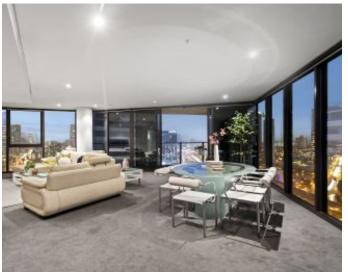

## Panoramic views, high style in Tower 5

In the exclusive Tower 5 of Yarra's Edge, high on the 23rd floor, take in stunning views of Port Phillip Bay, the Yarra River, and the CBD skyline. With 200 sqm (approx.) of total space, this is an ultra-spacious 3-bedroom, 2-bathroom apartment in one of Docklands' most desired locations.

- ? One of the most sought-after floorplans in Tower 5 rarely come up for sale, and just 5 apartments on the 23rd floor
- ? North-East-South facing balcony with CBD, Marina and Bay views, and stunning sunsets coming in bedrooms two and three
- ? The open living/dining offers an abundance of natural light and space