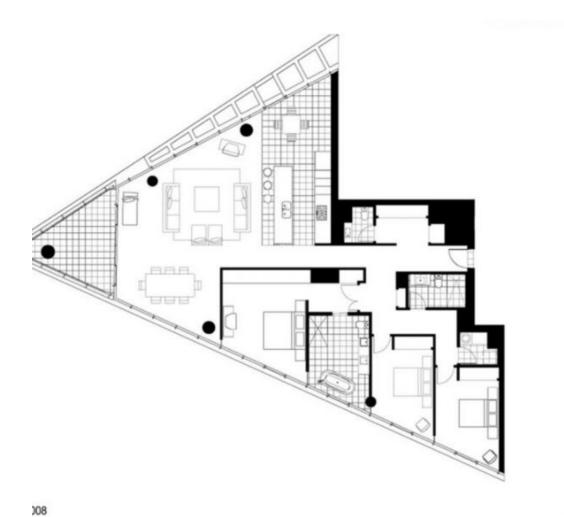

ansive 205m2 executive three bedroom apartment is finished to the highest standards and situated in Mirvac's luxurious Tower 5.

Apartment features;

Panoramic views of Yarra's Edge marina and Port Phillip bay

Open plan living and dining

Three spacious bedrooms Kitchen island bench



## \$1,400 per week

| Contact:                    | Aleiasha Clark |
|-----------------------------|----------------|
|                             | 03 9645 1199   |
|                             | 0491 174 507   |
| Туре:                       | Apartment      |
| Date Available:             | 15/12/2021     |
| Leased Date:                | 01/02/2022     |
| Bond:                       | \$6083         |
| https://www.resbymirvac.com |                |
|                             |                |





Plans shown are only indicative of layout. Dimensions are approximate.