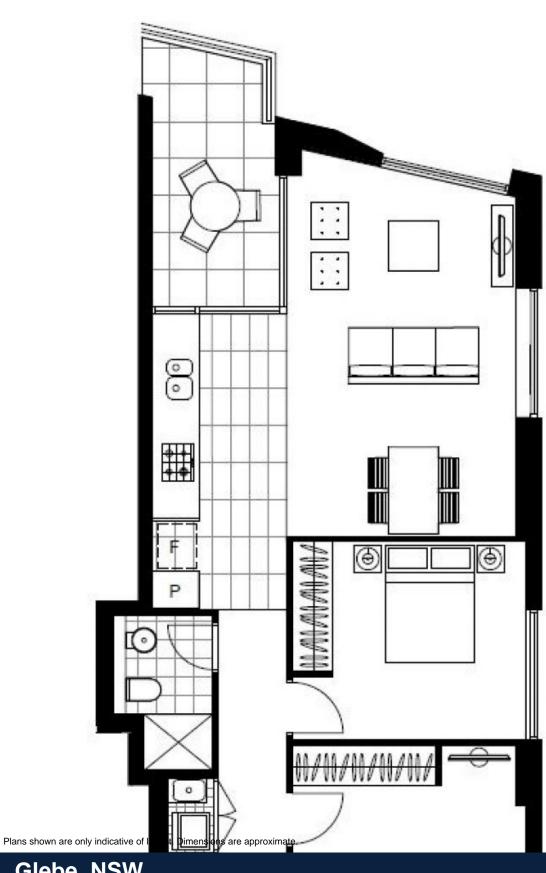

## **Glebe, NSW** 607/170 Ross Street

## Premium 2 Bedroom Apartment + Parking in 'Vance', Harold Park

Due to current NSW COVID - 19 orders, inspections of our properties are available ONLY by private inspections.

A limit of 1 person per inspection applies together with mandatory mask wearing. Virtual tours also available via appointment.

Please contact our leasing agent on 0497 555 519 to inspect this apartment.

This 81sqm, 6th floor apartment features:

- Spacious bedrooms with floor-to-ceiling built-in wardrobes
- Well-appointed living and dining area, with access to balcony
- Sleek kitchen with stone benchtops and built-in Miele appliances