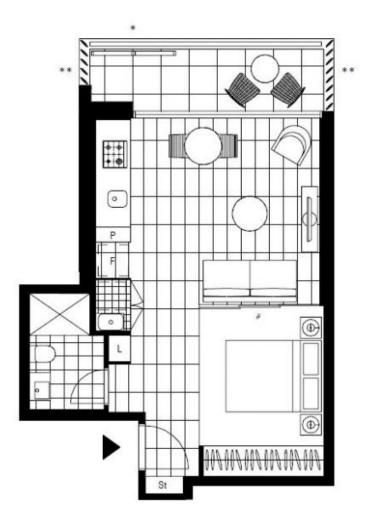

## St Leonards, NSW 1401/486 Pacific Highway

## Harbour Facing Studio Apartment in St Leonards Square

Due to current NSW COVID - 19 orders, inspections of our properties are available ONLY by private inspections.

A limit of 1 person per inspection applies together with mandatory mask wearing. Virtual tours also available via appointment.

Please contact our leasing agent on 0459 222 085 to inspect this apartment.

This 14th floor apartment features:

- Generous open-plan bedroom with floor-to-ceiling built-in wardrobes
- Tiled living and dining area, flowing onto the balcony
- Stylish kitchen with stone benchtops and built-in Miele appliances

## **Deposit Taken**

Contact: Christine Howison

02 8588 8888 0459 222 085 Georgia Glynn 02 8588 8888 0481 388 777

Type: Apartment
Date Available: 16/10/2021
https://www.resbymirvac.com

Plans shown are only indicative of layout. Dimensions are approximate.