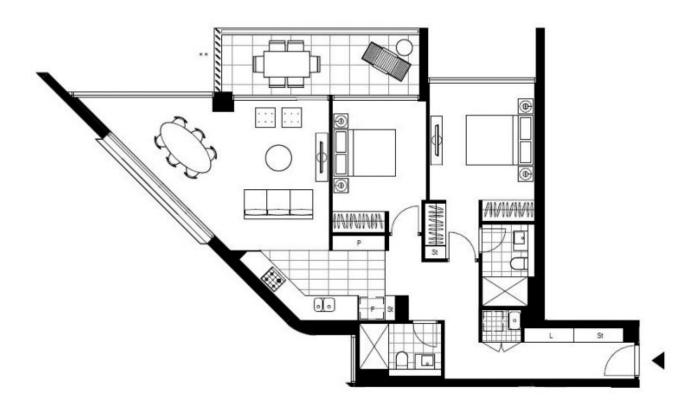

Please contact our leasing agent on 0459 222 085 to inspect this apartment.

This 97sqm, Mirvac apartment features:

- Well-appointed bedrooms with generous floor-to-ceiling built-in wardrobes
- Spacious living and dining area, with access to balcony

## **Deposit Taken**

Contact: Christine Howison

02 8588 8888 0459 222 085 Georgia Glynn 02 8588 8888 0481 388 777

Type: Apartment
Date Available: 04/11/2021
https://www.resbymirvac.com

Plans shown are only indicative of layout. Dimensions are approximate.