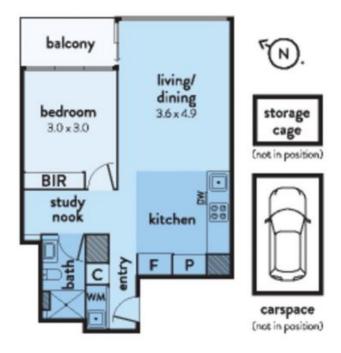

## 1008/296 VICTORIA PARADE EAST MELBOURNE

This Receptor is an article impression only, is contains information that we believe to be reliable however we cannot guarantee and accept no respectivity for the eccusion of information supplies. All disceptors are inducative and lated in matters, information supplies all advantages over measurements or engage the services of a florress surveyer.

Plans shown are only indicative of layout. Dimensions are approximate.