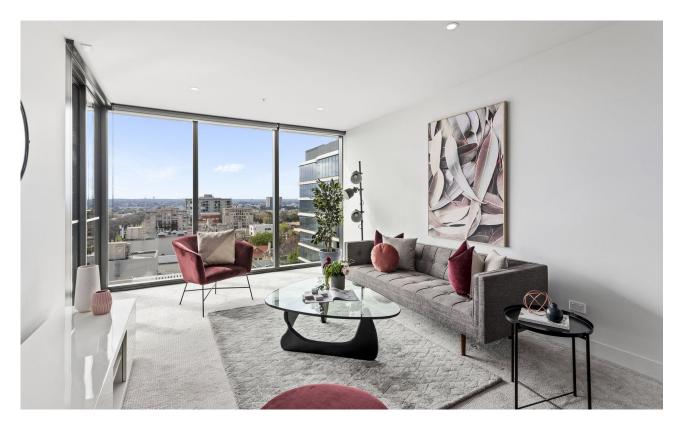

## Eastbourne excellence right next to Fitzroy Gardens

Wonderfully situated on an ultra-generous 65 sqm (approx.), breathtaking with sumptuous modern luxury, and located directly opposite the iconic Fitzroy Gardens, this 1 bedroom apartment in Mirvac's flagship The Eastbourne is truly memorable.

The Eastbourne is the pride of Mirvac's residential developments and is designed by award-winning architects Bates Smart

Luxury carpet and amazing natural light are the hallmarks of the immense lounge room

Easterly orientation gives you views out to the Dandenong Ranges, with views enjoyed from the living zone and balcony