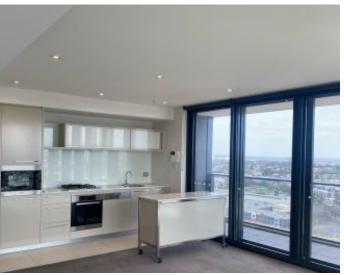

The stone kitchen has a high end feel with luxe benchtops, integrated refrigerator, built-in microwave and stainless steel appliances. Both bedrooms are equipped with built-in robes and are in close proximity to the gorgeous bathroom, meanwhile further embrace a European laundry, ducted heating and cooling, secure intercom, secure car space. Free access to RekDek with a gymnasium, 25m indoor heated lap pool, spa, steam room, and sauna. Building amenities include a