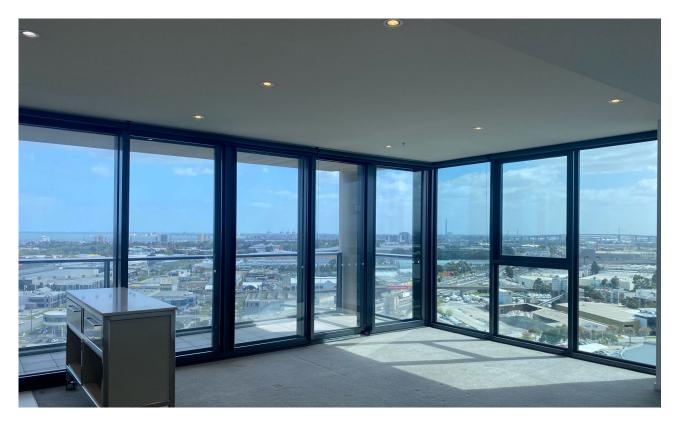

## Affordable 2Bedroom Corner Apartment with Great Views!

\*Inspection code: 9645

This excellent 20th floor residence offers light-filled and relaxed central living and meals provides a sizeable area suited for morning breakfasts and lazing in front of the TV after a long day at work. This zone further opens out to a long balcony where you can enjoy summer sunsets with wine or beer in hand.

The stone kitchen has a high end feel with luxe benchtops, integrated refrigerator, built-in microwave and stainless steel appliances. Both bedrooms are equipped with built-in robes and are in close proximity to the gorgeous bathroom, meanwhile further embrace a European laundry, ducted heating and cooling, secure intercom, secure car space. Free access to RekDek with a gymnasium, 25m indoor heated lap pool, spa, steam room, and sauna. Building amenities include a