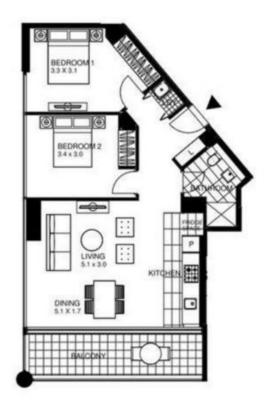

## Affordable 2Bedroom Corner Apartment with Great Views!

\*Inspection code: 9645

This excellent 20th floor residence offers light-filled and relaxed central living and meals provides a sizeable area suited for morning breakfasts and lazing in front of the TV after a long day at work. This zone further opens out to a long balcony where you can enjoy summer sunsets with wine or beer in hand.

The stone kitchen has a high end feel with luxe benchtops, integrated refrigerator, built-in microwave and stainless steel appliances. Both bedrooms are equipped with built-in robes and are in close proximity to the gorgeous bathroom, meanwhile further embrace a European laundry, ducted heating and cooling, secure intercom, secure car space. Free access to RekDek with a gymnasium, 25m indoor heated lap pool, spa, steam room, and sauna. Building amenities include a

library, business center, outdoor herbs garden with BBQ machine, on-site gym, and free under covered visitors car parking.

Surrounded by green parklands offer public BBQ facility, you'll love this stunning Yarra's Edge precinct close to South Wharf Promenade with restaurants and bars, local eateries including Bangpop, and Munich Brauhaus just to name a few. You're also not far from DFO shopping, Crown Casino, Southbank Promenade, great Southbank, CBD, and South Melbourne attractions, trams, and Southern Cross Station.