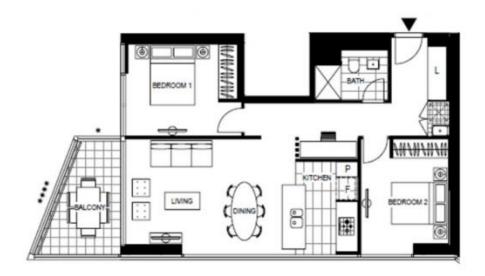

Open plan kitchen and vast living/dining flowing to terrace

LEVEL 9, 10, 11, 12, 13, 14, 15, 16, 17, 18, 19, 20, 21, 22, 23, 24, 25, 26, 27, 28, 29, 30, 31, 32

Plans shown are only indicative of layout. Dimensions are approximate.