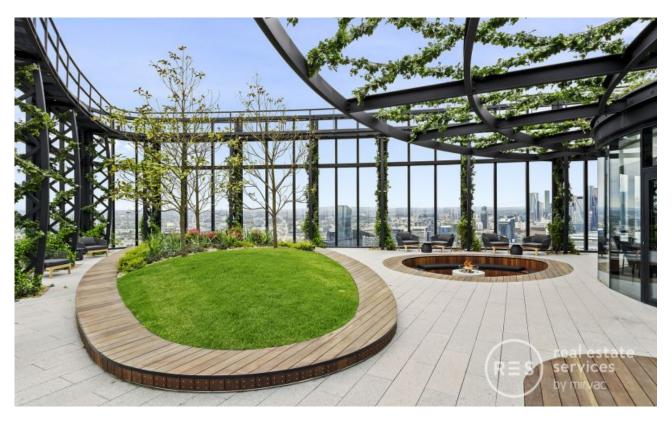

### Spectacular marina views at Yarra's Edge ?Voyager' tower

**INSPECTION CODE \*9645\*** 

Private inspections now available!!

A part of the tallest, newest and most prestigious building in the Yarra's Edge precinct, this Mirvac-built ?Voyager' apartment is set to impress. Embracing a sleek and stylish aesthetic, it has been designed with an emphasis on generous light-filed interiors and seamless open plan indoor/outdoor entertaining. Floor-to-ceiling glass windows capture sweeping views of the Yarra's Edge marina.