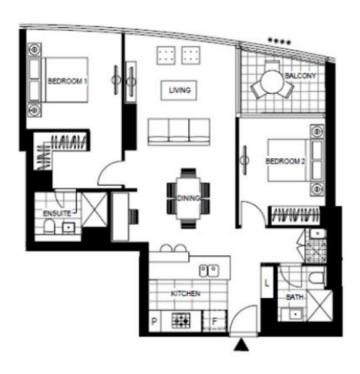

## 2 BEDROOM + MEDIA APARTMENT

Internal Area Balcony Area Total Area

For further enquiries call 03 9695 9400 or visit Voyager.mirvac.com

Plans shown are only indicative of layout. Dimensions are approximate.