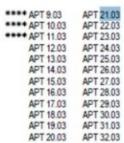

LEVEL 9, 10, 11, 12, 13, 14, 15, 16, 17, 18, 19, 20, 21, 22, 23, 24, 25, 26, 27, 28, 29, 30, 31, 32

Voyager