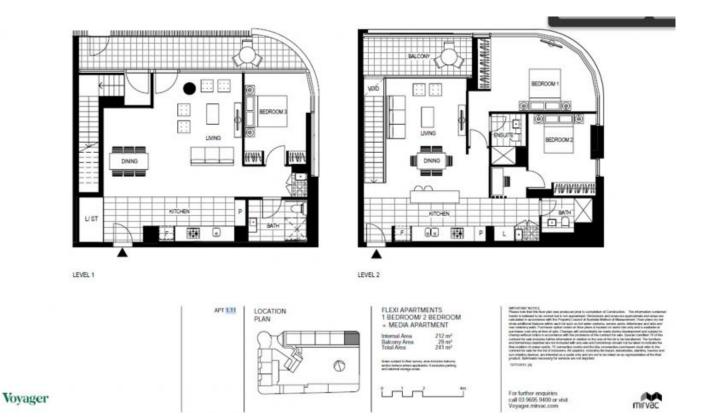

## Private inspections available NOW!!!

Contact Andrew Chen on 0490 816 861, Abigail Fitzpatrick on 0491 091 818 or Aleiasha Clark on 0491 174 507 to secure your private viewing today!

Set in the tallest, newest and most prestigious building in the Yarra's Edge village precinct, this Mirvac-built ?Voyager' townhouse features a dual level composition. Promising a lifestyle of contemporary luxury, it's sleek and stylish with floor-to-ceiling glass windows and only the finest finishes and inclusions. Generous light-filled interiors and seamless indoor/outdoor spaces.

Plans shown are only indicative of layout. Dimensions are approximate.

**DOCKLANDS, VIC** 93 South Wharf Drive