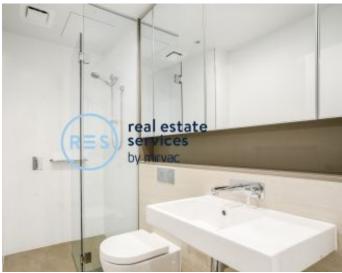

## Impressive Selection of Studio & 1 Bedroom Apartments in St Leonards Square

These premium Mirvac apartments feature a:

- Spacious bedroom with built-in wardrobes
- Open-plan, functional living and dining area flowing onto balcony
- Quality and sleek kitchen with stone benchtop and built-in European appliances
- Modern bathroom with plenty of vanity storage
- Internal laundry with dryer included
- Secure storage cage included
- Ducted A/C, video intercom and NBN connectivity
- Pet friendly, upon application
- Resident access to the pool, spa, sauna, steam room, cinema room and outdoor terrace