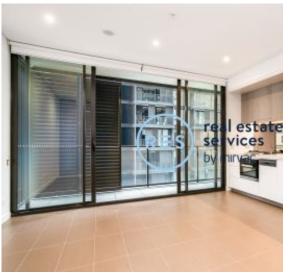

## Impressive Selection of Studio & 1 Bedroom Apartments in St Leonards Square

These premium Mirvac apartments feature a:

- Spacious bedroom with built-in wardrobes
- Open-plan, functional living and dining area flowing onto balcony
- Quality and sleek kitchen with stone benchtop and built-in European appliances
- Modern bathroom with plenty of vanity storage
- Internal laundry with dryer included
- Secure storage cage included
- Ducted A/C, video intercom and NBN connectivity
- Pet friendly, upon application
- Resident access to the pool, spa, sauna, steam room, cinema room and outdoor terrace