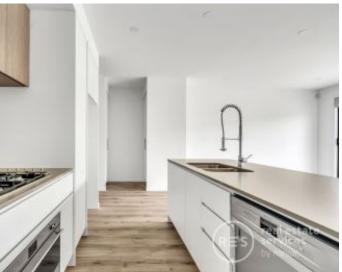

1st floor guest suite comprising of bedroom and ensuite Master suite including WIR, sleek ensuite and balcony Kitchen with island bench and walk-in pantry 900mm cooktop and oven and integrated dishwasher Landscaped courtyard? perfect for entertaining