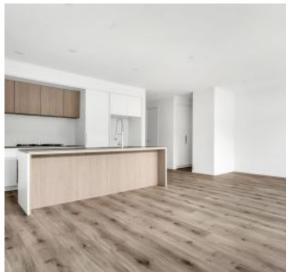

1st floor guest suite comprising of bedroom and ensuite Master suite including WIR, sleek ensuite and balcony Kitchen with island bench and walk-in pantry 900mm cooktop and oven and integrated dishwasher Landscaped courtyard? perfect for entertaining