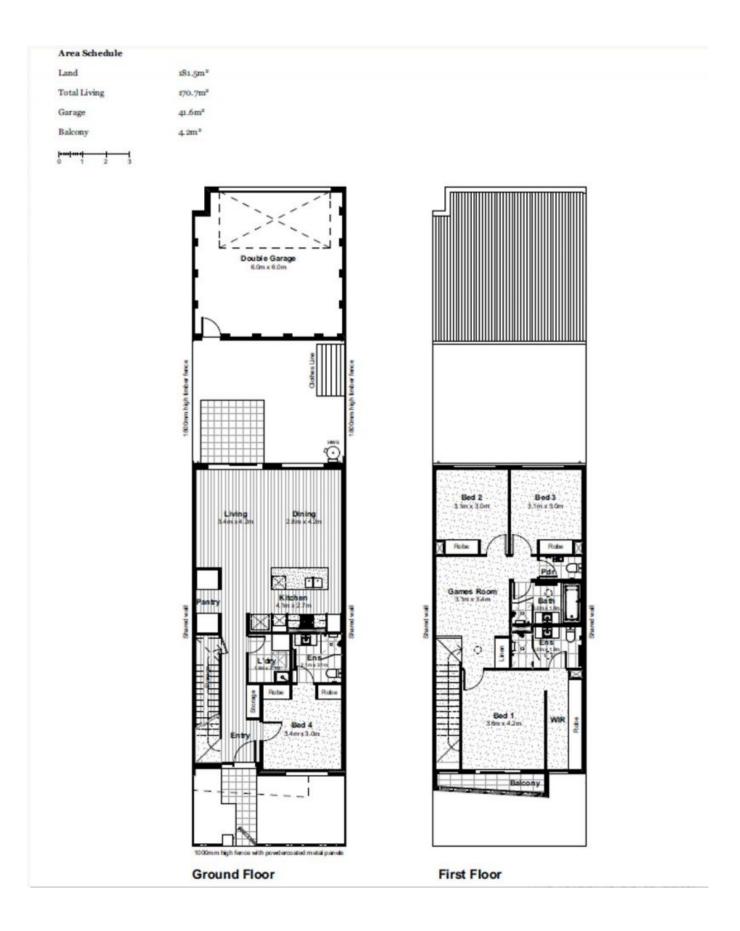

## NEWLY ESTABLISHED 4 bedroom Woodlea townhouse

Quality is paramount in this superb four bedroom townhouse boasting prime location within the Woodlea Estate.

Melding the best of contemporary design and open spaces, this quality family home comprises,

1st floor guest suite comprising of bedroom and ensuite Master suite including WIR, sleek ensuite and balcony Kitchen with island bench and walk-in pantry 900mm cooktop and oven and integrated dishwasher Landscaped courtyard? perfect for entertaining