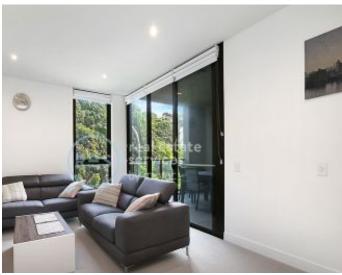

## Oversized 1-Bedroom Apartment with Study Nook in Harold Park

This 66sqm, 3rd floor Apartment features:

- Large bedroom with built-in wardrobe
- Open-plan living and dining area
- Modern kitchen with Miele appliances
- Sleek bathroom with plenty of storage
- Internal laundry with washer and dryer included
- Study nook, perfect for a home office
- Secure storage cage included
- Ducted A/C, video intercom and NBN connectivity
- 300m to the Tramsheds, light rail station and public transport