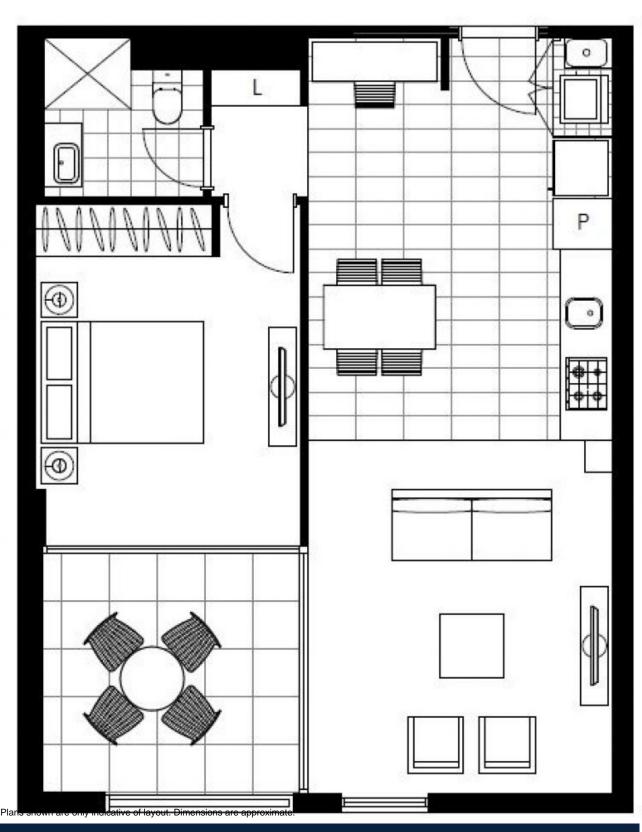

## Oversized 1-Bedroom Apartment with Study Nook in Harold Park

This 66sqm, 3rd floor Apartment features:

- Large bedroom with built-in wardrobe
- Open-plan living and dining area
- Modern kitchen with Miele appliances
- Sleek bathroom with plenty of storage
- Internal laundry with washer and dryer included
- Study nook, perfect for a home office
- Secure storage cage included
- Ducted A/C, video intercom and NBN connectivity
- 300m to the Tramsheds, light rail station and public transport