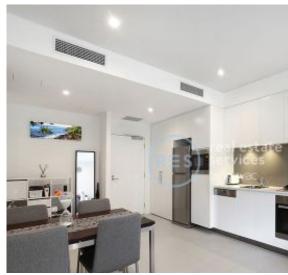

## Oversized 1-Bedroom Apartment with Study Nook in Harold Park

This 66sqm, 3rd floor Apartment features:

- Large bedroom with built-in wardrobe
- Open-plan living and dining area
- Modern kitchen with Miele appliances
- Sleek bathroom with plenty of storage
- Internal laundry with washer and dryer included
- Study nook, perfect for a home office
- Secure storage cage included
- Ducted A/C, video intercom and NBN connectivity
- 300m to the Tramsheds, light rail station and public transport