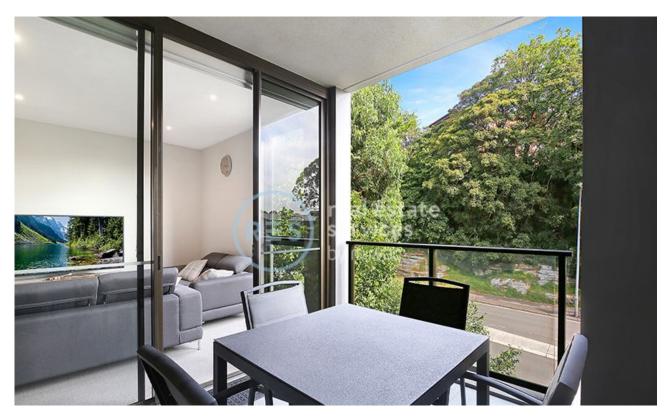

## Oversized 1-Bedroom Apartment with Study Nook in Harold Park

This 66sqm, 3rd floor Apartment features:

- Large bedroom with built-in wardrobe
- Open-plan living and dining area
- Modern kitchen with Miele appliances
- Sleek bathroom with plenty of storage
- Internal laundry with washer and dryer included
- Study nook, perfect for a home office
- Secure storage cage included
- Ducted A/C, video intercom and NBN connectivity
- 300m to the Tramsheds, light rail station and public transport