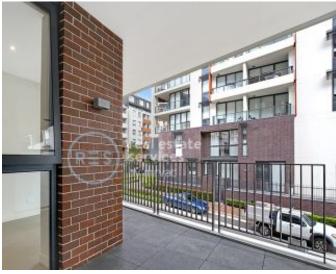

## Oversized Apartment with Spacious Balcony in 'Vance', Harold Park

This 58sqm, Mirvac apartment features:

- Open-plan living and dining area, flowing onto balcony
- Large bedroom with sliding doors for privacy
- Stylish kitchen with stone benchtop and integrated European appliances
- Sleek bathroom with plenty of vanity storage
- Internal laundry with washing machine and dryer included
- Secure storage cage included
- Ducted A/C, video intercom and NBN connectivity
- 450m to the Heritage-listed Tramsheds, light rail and public transport