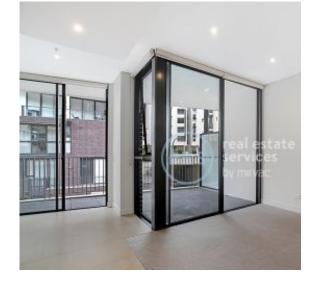

## Oversized Apartment with Spacious Balcony in 'Vance', Harold Park

This 58sqm, Mirvac apartment features:

- Open-plan living and dining area, flowing onto balcony
- Large bedroom with sliding doors for privacy
- Stylish kitchen with stone benchtop and integrated European appliances
- Sleek bathroom with plenty of vanity storage
- Internal laundry with washing machine and dryer included
- Secure storage cage included
- Ducted A/C, video intercom and NBN connectivity
- 450m to the Heritage-listed Tramsheds, light rail and public transport