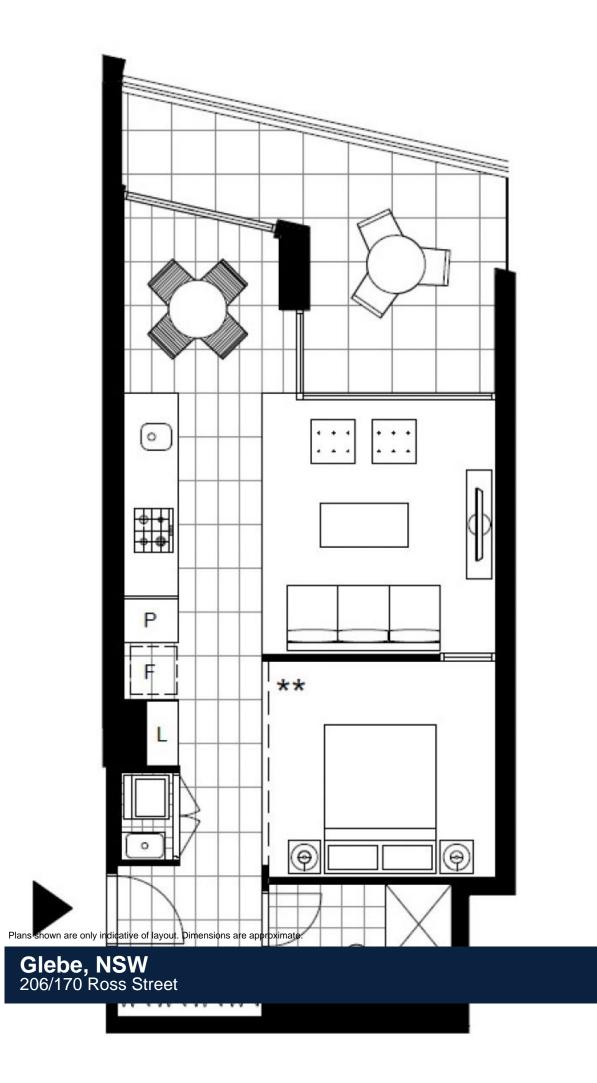

## Glebe, NSW 206/170 Ross Street

## Oversized Apartment with Spacious Balcony in 'Vance', Harold Park

This 58sqm, Mirvac apartment features:

- Open-plan living and dining area, flowing onto balcony
- Large bedroom with sliding doors for privacy
- Stylish kitchen with stone benchtop and integrated European appliances
- Sleek bathroom with plenty of vanity storage
- Internal laundry with washing machine and dryer included
- Secure storage cage included
- Ducted A/C, video intercom and NBN connectivity
- 450m to the Heritage-listed Tramsheds, light rail and public transport