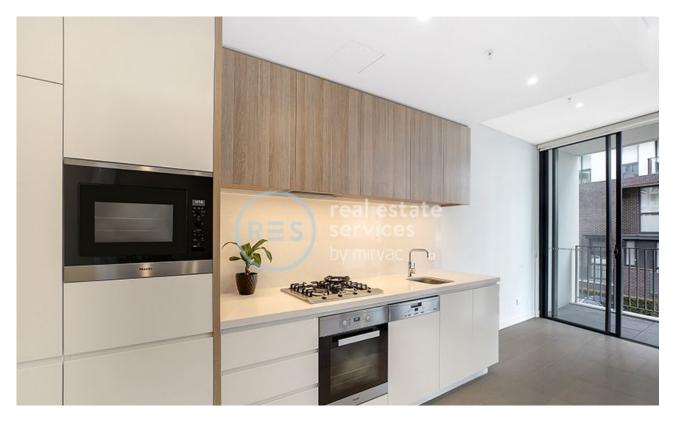

## Oversized Apartment with Spacious Balcony in 'Vance', Harold Park

This 58sqm, Mirvac apartment features:

- Open-plan living and dining area, flowing onto balcony
- Large bedroom with sliding doors for privacy
- Stylish kitchen with stone benchtop and integrated European appliances
- Sleek bathroom with plenty of vanity storage
- Internal laundry with washing machine and dryer included
- Secure storage cage included
- Ducted A/C, video intercom and NBN connectivity
- 450m to the Heritage-listed Tramsheds, light rail and public transport