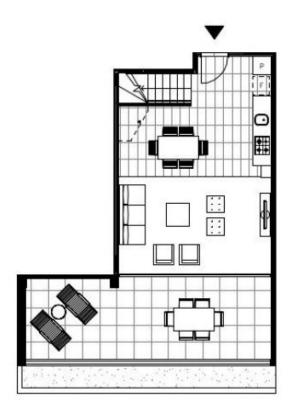

Please contact our leasing agent on 0497 555 519 to inspect this apartment.

This 100sqm, 7th floor apartment features:

- Open-plan living and dining area, flowing onto entertainer's terrace
- Spacious bedroom with built-in wardrobe
- Separate study room, perfect for a home office, bedroom or nursery