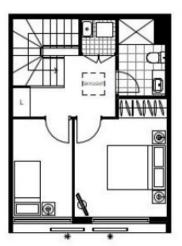

Please contact our leasing agent on 0497 555 519 to inspect this apartment.

This 100sqm, 7th floor apartment features:

- Open-plan living and dining area, flowing onto entertainer's terrace
- Spacious bedroom with built-in wardrobe
- Separate study room, perfect for a home office, bedroom or nursery