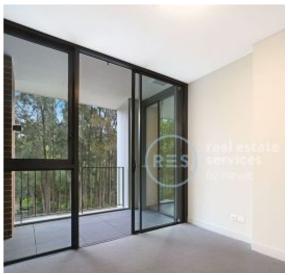

## Stylish 1-Bedroom Apartment with Separate Study + Parking in Glebe

This oversized Mirvac apartment features:

- Well appointed bedroom with built-in wardrobes
- Separate study room, perfect for a home office, spare bedroom or nursery
- Open-plan living and dining area, flowing onto balcony
- Stylish island kitchen with stone benchtops and built-in Miele appliances
- Modern bathroom with plenty of vanity storage
- Internal laundry with washing machine and dryer included
- Secure car space and storage cage included
- Ducted A/C, video intercom and NBN connectivity
- 450m to the Heritage-listed Tramsheds, light rail and public transport