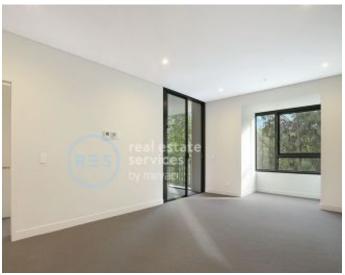

## Stylish 1-Bedroom Apartment with Separate Study + Parking in Glebe

This oversized Mirvac apartment features:

- Well appointed bedroom with built-in wardrobes
- Separate study room, perfect for a home office, spare bedroom or nursery
- Open-plan living and dining area, flowing onto balcony
- Stylish island kitchen with stone benchtops and built-in Miele appliances
- Modern bathroom with plenty of vanity storage
- Internal laundry with washing machine and dryer included
- Secure car space and storage cage included
- Ducted A/C, video intercom and NBN connectivity
- 450m to the Heritage-listed Tramsheds, light rail and public transport