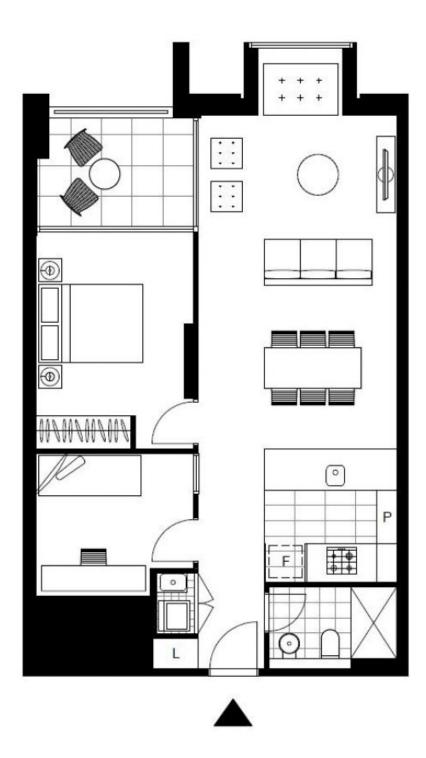

## Stylish 1-Bedroom Apartment with Separate Study + Parking in Glebe

This oversized Mirvac apartment features:

- Well appointed bedroom with built-in wardrobes
- Separate study room, perfect for a home office, spare bedroom or nursery
- Open-plan living and dining area, flowing onto balcony
- Stylish island kitchen with stone benchtops and built-in Miele appliances
- Modern bathroom with plenty of vanity storage
- Internal laundry with washing machine and dryer included
- Secure car space and storage cage included
- Ducted A/C, video intercom and NBN connectivity
- 450m to the Heritage-listed Tramsheds, light rail and public transport

## **DEPOSIT TAKEN**

Contact: Carmen Whiteley

02 8588 8888 0497 555 519 Alex Bohmwald 02 8588 8888 0431 111 104

Type: Apartment

Date Available: 04/10/2021

https://www.resbymirvac.com

Plans shown are only indicative of layout. Dimensions are approximate.