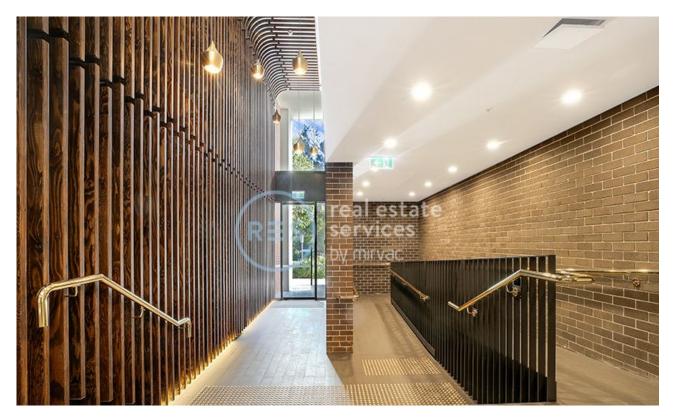

## Stylish 1-Bedroom Apartment with Separate Study + Parking in Glebe

This oversized Mirvac apartment features:

- Well appointed bedroom with built-in wardrobes
- Separate study room, perfect for a home office, spare bedroom or nursery
- Open-plan living and dining area, flowing onto balcony
- Stylish island kitchen with stone benchtops and built-in Miele appliances
- Modern bathroom with plenty of vanity storage
- Internal laundry with washing machine and dryer included
- Secure car space and storage cage included
- Ducted A/C, video intercom and NBN connectivity
- 450m to the Heritage-listed Tramsheds, light rail and public transport