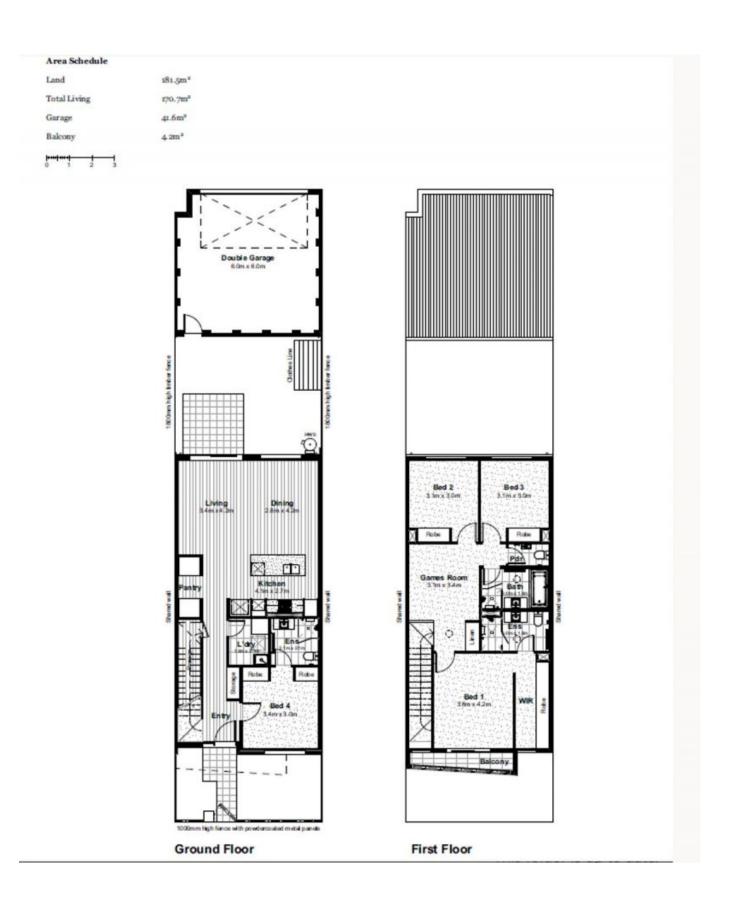

1st floor guest suite comprising of bedroom and ensuite Master suite including WIR, sleek ensuite and balcony Kitchen with island bench and walk-in pantry 900mm cooktop and oven and integrated dishwasher Landscaped courtyard? perfect for entertaining

Plans shown are only indicative of layout. Dimensions are approximate.