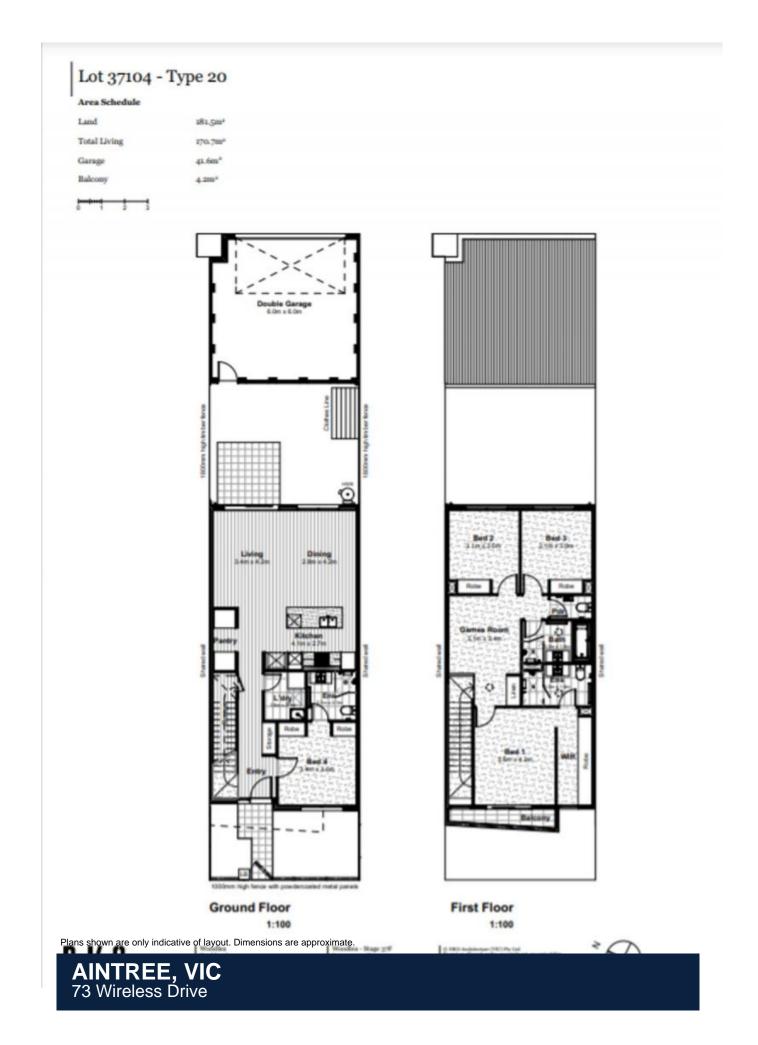

## AINTREE, VIC 73 Wireless Drive

Melding the best of contemporary design and open spaces, this quality Mirvac built home comprises,