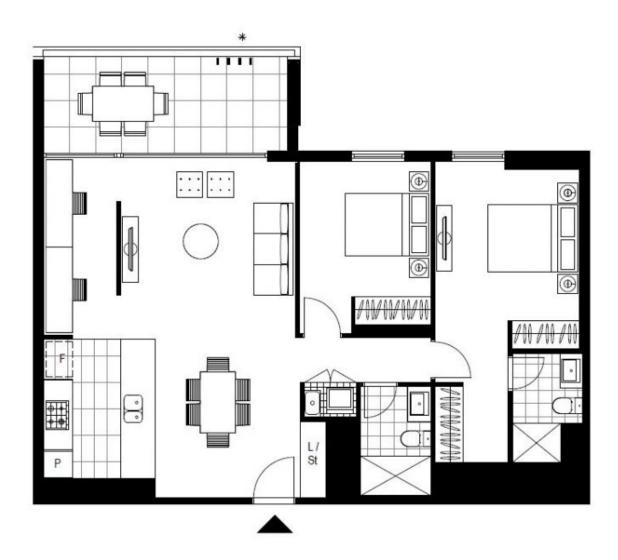

## Stylish 2 Bedroom Apartment with Parking in Harold Park, Glebe

This modern, 100sqm apartment features:

- Generous bedrooms with floor-to-ceiling built-in wardrobes
- Open-plan living and dining area with study space, great for a home office
- Quality kitchen with stone benchtops and built-in Miele appliances
- Functional bathrooms with plenty of generous storage
- Spacious balcony, overlooking the internal gardens
- Internal laundry with washing machine and dryer included
- Secure car space and storage cage included
- Ducted A/C, video intercom and NBN connectivity
- 450m to the Heritage-listed Tramsheds, light rail and public transport