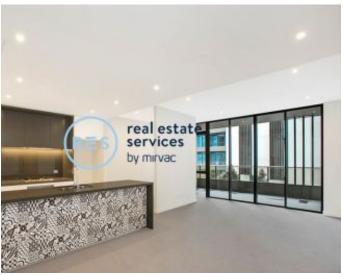

## Stylish 2 Bedroom Apartment with Parking in Harold Park, Glebe

This modern, 100sqm apartment features:

- Generous bedrooms with floor-to-ceiling built-in wardrobes
- Open-plan living and dining area with study space, great for a home office
- Quality kitchen with stone benchtops and built-in Miele appliances
- Functional bathrooms with plenty of generous storage
- Spacious balcony, overlooking the internal gardens
- Internal laundry with washing machine and dryer included
- Secure car space and storage cage included
- Ducted A/C, video intercom and NBN connectivity
- 450m to the Heritage-listed Tramsheds, light rail and public transport