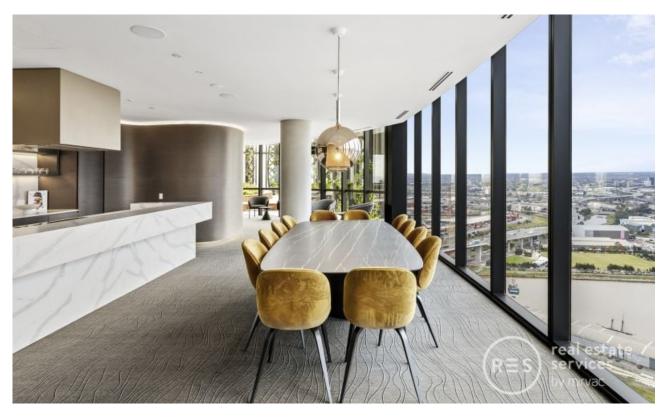

A part of the tallest, newest and most prestigious building in the Yarra's Edge precinct, this Mirvac-built ?Voyager' apartment is set to impress. Embracing a sleek and stylish aesthetic, it has been designed with an emphasis on generous light-filed interiors and seamless open plan indoor/outdoor entertaining. Floor-to-ceiling glass windows capture sweeping city views that sparkle day and night.