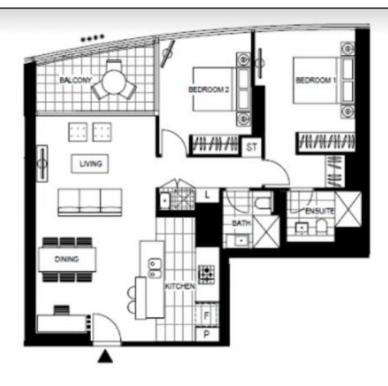

# **APARTMENT** Internal Area Balcony Area Total Area 89 m² 8 m² 97 m²

2 BEDROOM + MEDIA

TOWER

call 03 9695 9400 or visit Voyager.mirvac.com

Plans shown are only indicative of layout. Dimensions are approximate.