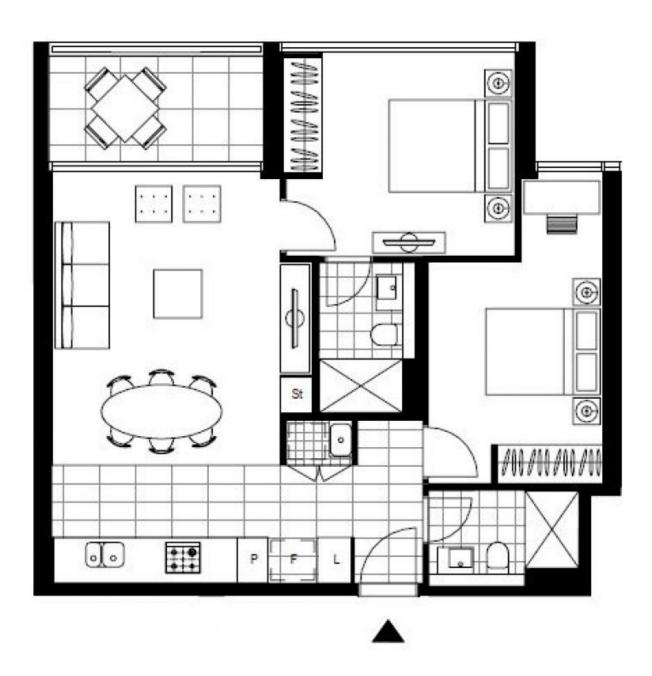

Please contact our leasing agent on 0459 222 085 to inspect this apartment.

This 75sqm, 6th floor Apartment features:

- Two spacious bedrooms with built-in wardrobes
- Open-plan living and dining area with balcony
- Contemporary kitchen with stone benchtop and Miele appliances
- Modern bathrooms with plenty of storage