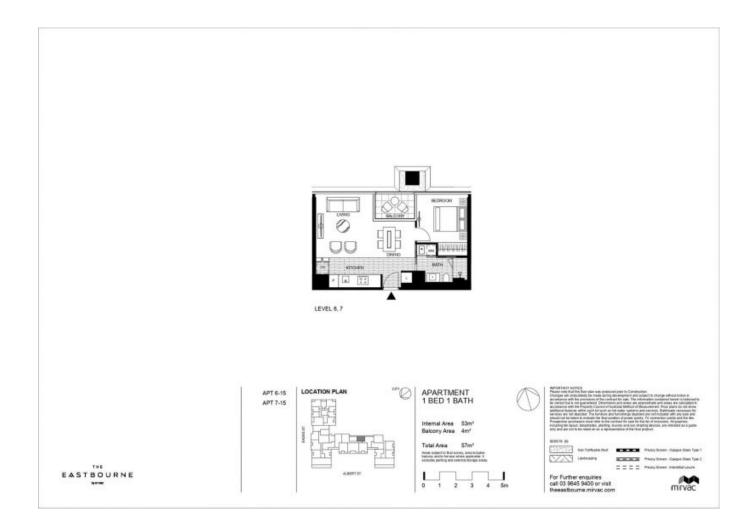

## **EAST MELBOURNE, VIC** 615/280 Albert Street

## BREAK LEASE - STUNNING ONE BEDROOM IN EASTBOURNE.

Eastbourne is set to be an inner-city Eden, a heartbeat from the city, yet feeling like a million miles away. Located in East Melbourne, a neighbourhood of distinction, steeped in history and home to a privileged few.

## Apartments feature:

- ? Bespoke design, quality construction and finishes
- ? Superb timber & prestige Miele equipped kitchen
- ? Integrated fridge/freezer
- ? Generous cupboard space
- ? Floor to ceiling windows
- ? Sleek bathroom plus European laundry