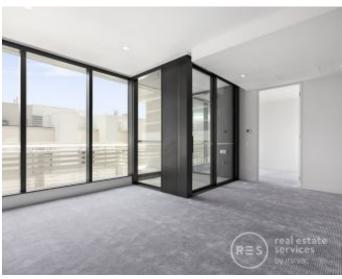

## Apartments feature:

- ? Bespoke design, quality construction and finishes
- ? Superb timber & prestige Miele equipped kitchen
- ? Integrated fridge/freezer
- ? Generous cupboard space
- ? Floor to ceiling windows
- ? Sleek bathroom plus European laundry