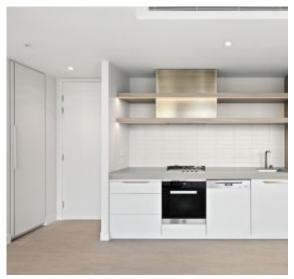

## Apartments feature:

- ? Bespoke design, quality construction and finishes
- ? Superb timber & prestige Miele equipped kitchen
- ? Integrated fridge/freezer
- ? Generous cupboard space
- ? Floor to ceiling windows
- ? Sleek bathroom plus European laundry