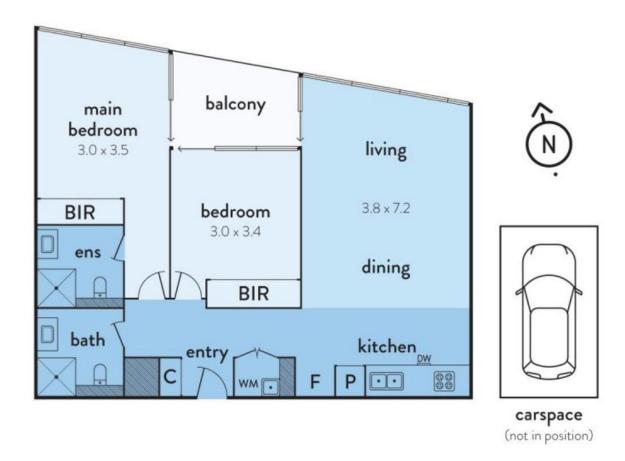

With contemporary grace and a considered floorplan which makes the most of the space and views, this 10th floor apartment will have widespread appeal. Sizeable and open lounge and dining includes a dazzling stone kitchen featuring elegant cabinetry and stainless steel SMEG appliances.

There are three access points out to the balcony (from central living and both bedrooms), with this wonderful alfresco zone brilliant to soak in the CBD and Yarra River views as well as out to the rest of the Docklands. Both bedrooms are equipped with built-in robes including the master haven which also delivers an ensuite. You can enjoy full length windows taking in the breathtaking City and Yarra panoramas & Docklands.

sunlight. Also enjoy a sumptuous bathroom, concealed laundry, ducted heating and cooling, video intercom, and a secure car space.

Forge apartments is all about luxury living, resort style facilities and convenience. Residents also has access to the Wharf's Club with gym, pool and caf? as well as a private kitchen/dining room and cinema.