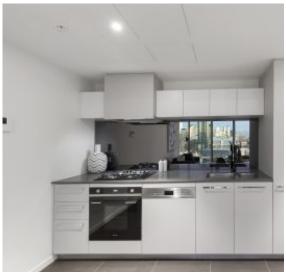

With contemporary grace and a considered floorplan which makes the most of the space and views, this 10th floor apartment will have widespread appeal. Sizeable and open lounge and dining includes a dazzling stone kitchen featuring elegant cabinetry and stainless steel SMEG appliances.