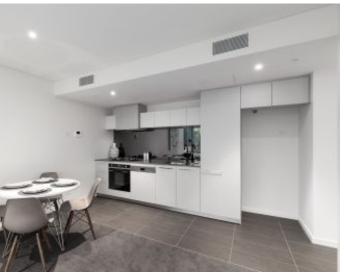

With contemporary grace and a considered floorplan which makes the most of the space and views, this 10th floor apartment will have widespread appeal. Sizeable and open lounge and dining includes a dazzling stone kitchen featuring elegant cabinetry and stainless steel SMEG appliances.