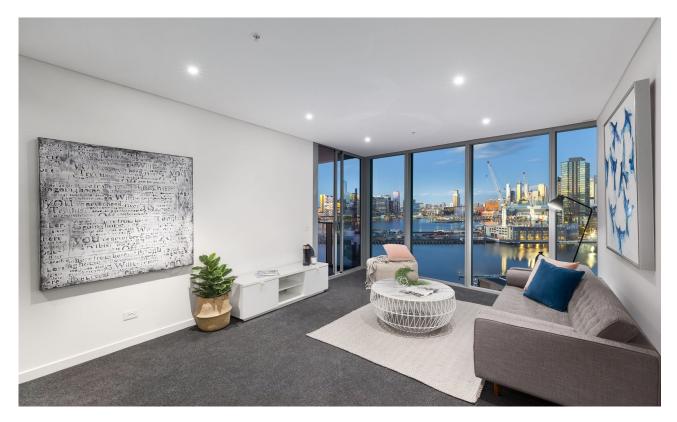

## North-Facing Forge Oasis is a Stylish Standout

With an enviable northerly aspect that allows for truly special views of the memorable city skyline, this two bedroom, two bathroom apartment in the Forge complex is one of the best opportunities in the Yarra's Edge precinct.

With contemporary grace and a considered floorplan which makes the most of the space and views, this 10th floor apartment will have widespread appeal. Sizeable and open lounge and dining includes a dazzling stone kitchen featuring elegant cabinetry and stainless steel SMEG appliances.

There are three access points out to the balcony (from central living and both bedrooms), with this wonderful alfresco zone brilliant to soak in the CBD and Yarra River views as well as out to the rest of the Docklands. Both bedrooms are equipped with built-in robes including the master haven which also delivers an ensuite. You can enjoy full length windows taking in the breathtaking City and Yarra panoramas & Docklands.