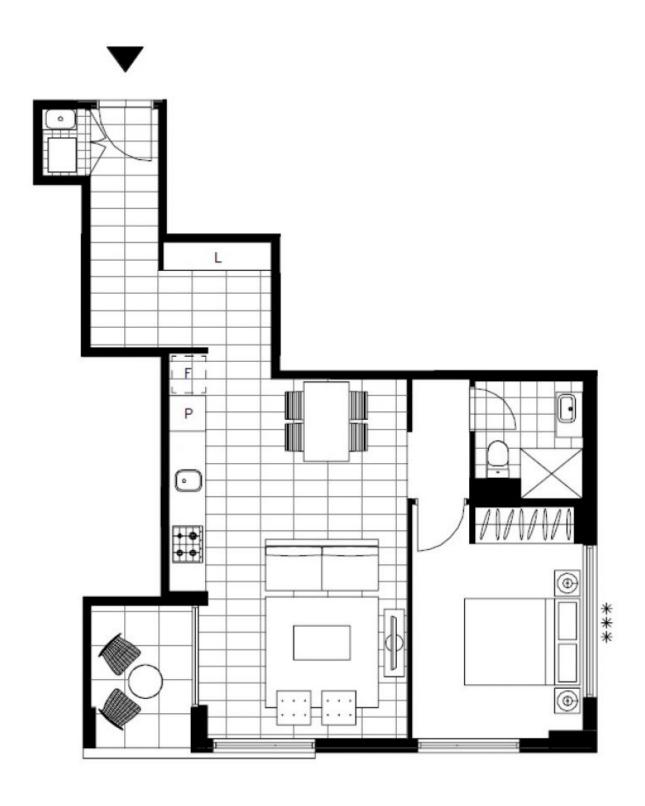

## Modern 1 Bedroom Apartment in Idyllic Parkside Location

This 60sqm, 4th floor apartment features:

- Generously appointed bedroom with built-in wardrobe
- Tiled living and dining area flowing onto balcony, great for entertaining
- Sleek kitchen with stone benchtop and built-in Miele appliances
- Refrigerator included
- Modern bathroom with plenty of vanity storage
- Internal laundry with washing machine and dryer included
- Secure storage cage included
- Ducted A/C, video intercom and NBN connectivity
- 450m to the Heritage-listed Tramsheds, light rail and public transport

## **DEPOSIT TAKEN - More apartments available!**

Contact: Carmen Whiteley

Type: Apartment
Date Available: 21/10/2021
https://www.resbymirvac.com

Plans shown are only indicative of layout. Dimensions are approximate.