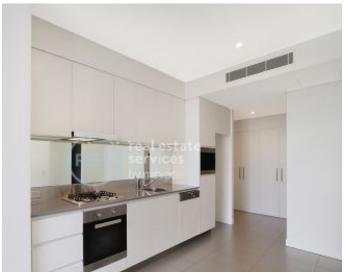

## Modern 1 Bedroom Apartment in Idyllic Parkside Location

This 60sqm, 4th floor apartment features:

- Generously appointed bedroom with built-in wardrobe
- Tiled living and dining area flowing onto balcony, great for entertaining
- Sleek kitchen with stone benchtop and built-in Miele appliances
- Refrigerator included
- Modern bathroom with plenty of vanity storage
- Internal laundry with washing machine and dryer included
- Secure storage cage included
- Ducted A/C, video intercom and NBN connectivity
- 450m to the Heritage-listed Tramsheds, light rail and public transport