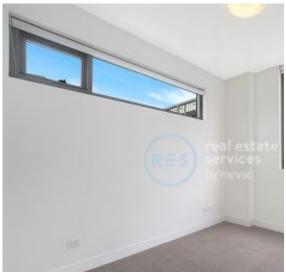

## Modern 1 Bedroom Apartment in Idyllic Parkside Location

This 60sqm, 4th floor apartment features:

- Generously appointed bedroom with built-in wardrobe
- Tiled living and dining area flowing onto balcony, great for entertaining
- Sleek kitchen with stone benchtop and built-in Miele appliances
- Refrigerator included
- Modern bathroom with plenty of vanity storage
- Internal laundry with washing machine and dryer included
- Secure storage cage included
- Ducted A/C, video intercom and NBN connectivity
- 450m to the Heritage-listed Tramsheds, light rail and public transport