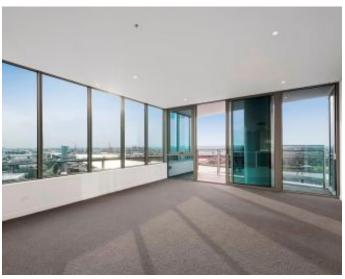

Next generation interiors feature gourmet kitchens complemented by European appliances and designer bathrooms finished with chic fittings and luxe matt and metallic finishes. Expansive glazing and a great balcony creates a light-filled living environment and sweeping vistas of the city, the Yarra River, the Bolte Bridge and Port Phillip Bay.