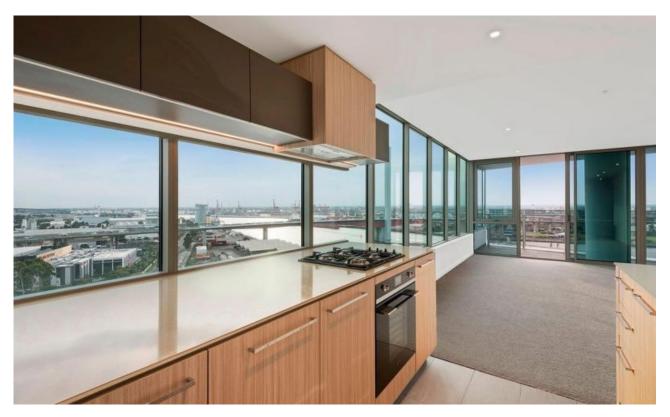

Next generation interiors feature gourmet kitchens complemented by European appliances and designer bathrooms finished with chic fittings and luxe matt and metallic finishes. Expansive glazing and a great balcony creates a light-filled living environment and sweeping vistas of the city, the Yarra River, the Bolte Bridge and Port Phillip Bay.