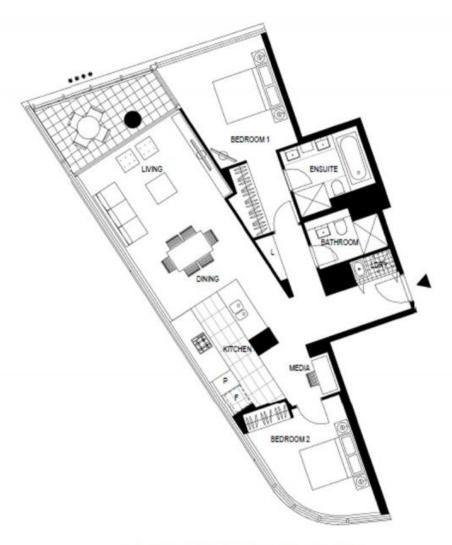

S, VIC** 2401/81 South Wharf Drive,

## 2Bedroom Corner Apartment with Amazing Water Views!

INSPECTION CODE: 9645
\*UNFURNISHED

Forge is Melbourne's newest luxury waterfront address, this near new two bedroom apartment in the prestigious Yarra's Edge precinct.

Next generation interiors feature gourmet kitchens complemented by European appliances and designer bathrooms finished with chic fittings and luxe matt and metallic finishes. Expansive glazing and a great balcony creates a light-filled living environment and sweeping vistas of the city, the Yarra River, the Bolte Bridge and Port Phillip Bay.

## 2 BED







## \$680 per week

Contact: Baden Lucas 03 9645 1199

 Type:
 Apartment

 Date Available:
 03/10/2021

 Leased Date:
 18/10/2021

 Bond:
 \$2955

https://www.resbymirvac.com



LEVEL 8, 9, 10, 11, 12, 13, 14, 15, 16, 17, 18, 19, 20, 21, 22, 23, 24



Plans shown are only indicative of layout. Dimensions are approximate.