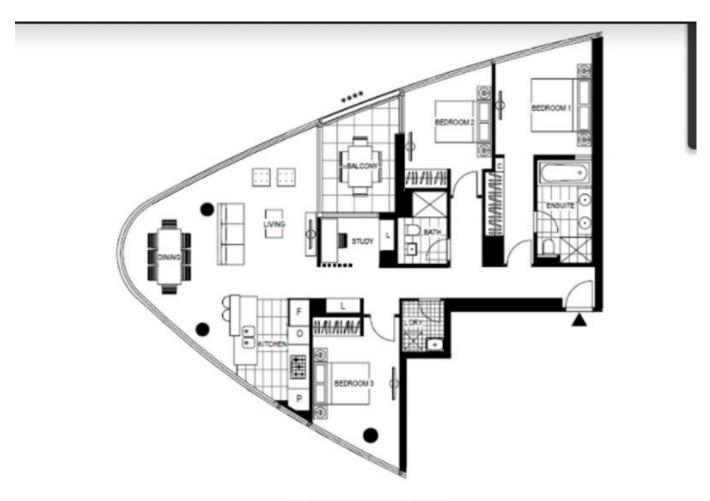

f Drive

## Contemporary lifestyle in the exclusive ?Voyager' tower

\*\* Inspection code, 9645\*\*-

Call Andrew Chen, 0490 816 861 and book your private inspection today!

Set in the tallest, newest and most prestigious building in the Yarra's Edge village precinct, this Mirvac-built ?Voyager' apartment is like a sumptuous sky-home. Promising a lifestyle of contemporary luxury, it's sleek and stylish with floor-to-ceiling glass windows that showcase dazzling city views. Only the finest finishes and inclusions have been selected to appoint the generous light-filled interiors and seamless indoor/outdoor spaces.









## \$1,050pw - Leased and we have more!

Contact:

 Type:
 Apartment

 Date Available:
 15/10/2021

 Leased Date:
 15/10/2021

 Bond:
 \$4562

https://www.resbymirvac.com



LEVEL 33, 34, 35, 36, 37, 38, 39, 40, 41, 42



Plans shown are only indicative of layout. Dimensions are approximate.