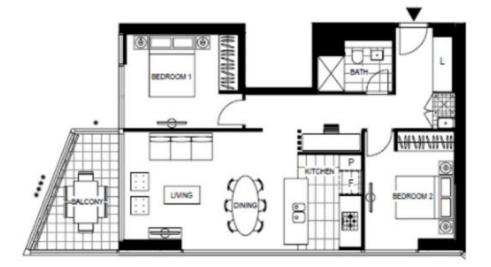

LEVEL 9, 10, 11, 12, 13, 14, 15, 16, 17, 18, 19, 20, 21, 22, 23, 24, 25, 26, 27, 28, 29, 30, 31, 32

Plans shown are only indicative of layout. Dimensions are approximate.