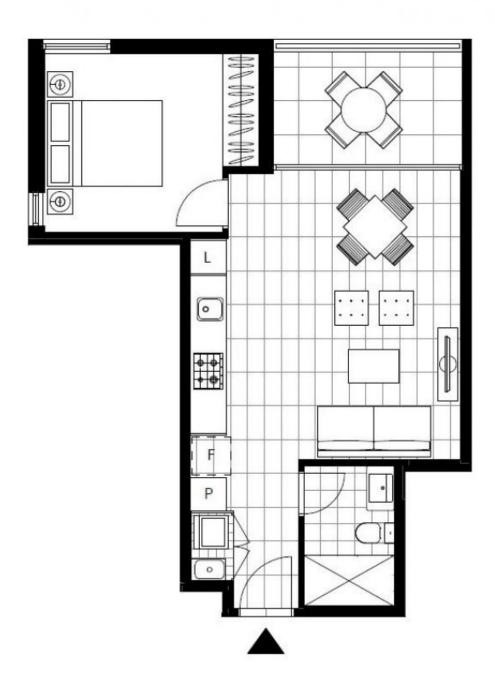

Please contact our leasing agent on 0497 555 519 to inspect this apartment.

This 52sqm, 6th floor apartment features:

- Spacious bedroom with built-in wardrobes
- Open-plan living and dining area, flowing onto internal garden facing balcony